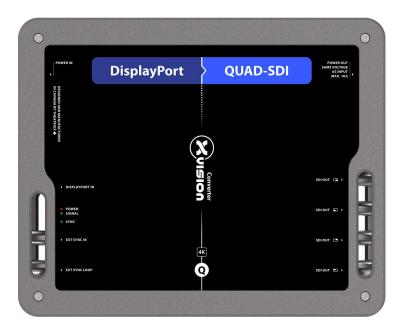

## Connections

Video Input

4 x DisplayPort 1.2

Video Loop-thru

4 x Quad-link 3G-SDI BNC (16 BNC)

**Video Output** 

Tri-level sync (BNC) with loop-thru

Subject to change without notice