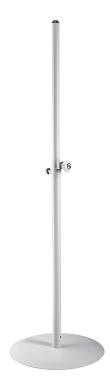

## **Product variant**

26735-000-76 - pure white

## **Data**

| 450 mm                                                              |
|---------------------------------------------------------------------|
| 4016842827206                                                       |
| from 1,100 to 1,810 mm                                              |
| spring-loaded bolt and locking screw                                |
| round cast-iron base                                                |
| steel                                                               |
| 20 kg                                                               |
| Topline                                                             |
| 2-piece folding design                                              |
| speaker will be fixed with flange adapter;<br>mounting aid included |
| diameter 35 mm                                                      |
| pure white                                                          |
| 9.512 kg                                                            |
|                                                                     |

A decorative space saving speaker stand. The heavy cast iron plate with a relatively small diameter requires little space. The tried-and-tested spring-loaded bolt with locking screw makes height adjustment easy and safe. The stand has a maximum pull-out height of 1800 mm and is suitable for speakers with a maximum weight of 20 kg. The integrated mounting aid simplifies mounting the loud speaker cabinets.