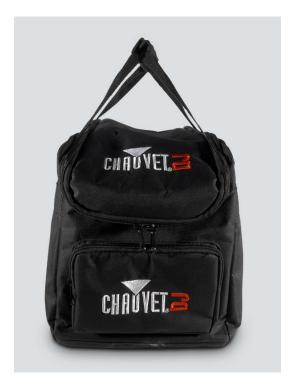

## **CHS-30**

The CHS-30 VIP Gear Bag is perfect for carrying a small system of the popular SlimPAR Tri and/or Quad IRC fixtures along with control and cabling to go along with it. Each bag has padded internal compartments large enough to hold up to 4 fixtures, a small controller and cables to connect the system together. Protect your investment from bumps and scratches with these handsome CHAUVET branded gear bags.

## Highlights

- Durable, soft-sided bag designed to transport LED Par fixtures from show to show
- Custom-designed bag carries up to 4 CHAUVET DJ lights, connecting cables and a controller
- Easily transports all your gear using 5 internal and 2 external compartments
- Accommodate various-sized gear with removable dividers
- Designed to fit different types of fixtures including the SlimPAR IRC series
- Safeguard your fixtures during transport with padded, internal compartments
- Save time during set up and tear down with easy access to each compartment