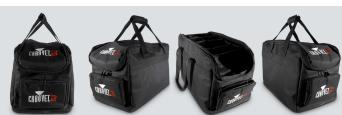

## **CHS-30**

The CHS-30 VIP Gear Bag is perfect for carrying a small system of the popular SlimPAR Tri and/or Quad IRC fixtures along with control and cabling to go along with it. Each bag has padded internal compartments large enough to hold up to 4 fixtures, a small controller and cables to connect the system together. Protect your investment from bumps and scratches with these handsome CHAUVET branded gear bags.

## Highlights

- Durable, soft-sided bag designed to transport LED Par fixtures from show to show
- Custom-designed bag carries up to 4 CHAUVET DJ lights, connecting cables and a controller
- Easily transports all your gear using 5 internal and 2 external compartments
- Accommodate various-sized gear with removable dividers
- Designed to fit different types of fixtures including the SlimPAR IRC series
- Safeguard your fixtures during transport with padded, internal compartments
- Save time during set up and tear down with easy access to each compartment

## Specifications

- Weight: 2 lb (0.9 kg)
  Size: (external): 18.5 x 11.8 x 9.4 in (470 x 300 x 240 mm) (per compartment): 12 x 11 x 3.5 in (254 x 280 x 89 mm)
- Compartments: 7 (5 internal, 2 external)