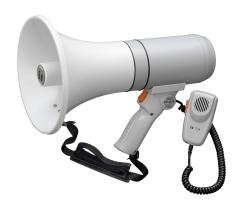

### 15W HAND MEGAPHONE, SEPARA

The ER-3215 is an easy-to-operate, hand grip type 15 W megaphone with a removable microphone. It can be used as a shoulder-type megaphone when the microphone is detached. The newly developed polyimide diaphragm is employed to ensure high sound quality.

#### Specifications

| Power source           | 6 x 1,5 V (R 14)                                     |
|------------------------|------------------------------------------------------|
| Rated output           | 15 W (23 W max.)                                     |
| Battery life           | 9 h                                                  |
| Audible range          | Voice 400 m                                          |
| Dimensions (W x H x D) | 210 x 291 x 381 mm                                   |
| Dimensions (ø x D)     | x 381 mm                                             |
| Finish                 | ABS resin, light grey (RAL 7035 or equivalent), grey |
| Operating temperature  | -10 °C to +40 °C                                     |