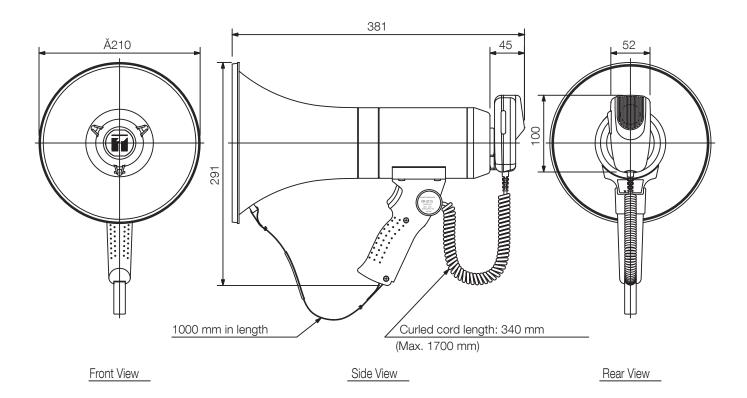

#### Specifications

| Power source           | 6 x 1,5 V (R 14)                                     |
|------------------------|------------------------------------------------------|
| Rated output           | 15 W (23 W max.)                                     |
| Battery life           | 9 h                                                  |
| Audible range          | Voice 400 m                                          |
| Dimensions (W x H x D) | 210 x 291 x 381 mm                                   |
| Dimensions (ø x D)     | x 381 mm                                             |
| Finish                 | ABS resin, light grey (RAL 7035 or equivalent), grey |
| Operating temperature  | -10 °C to +40 °C                                     |

SCALE:1/5 UNIT:mm