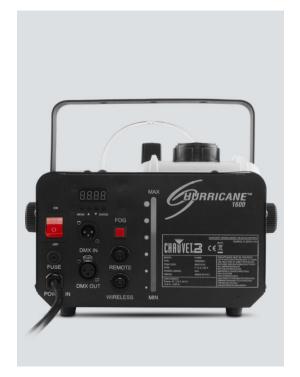

## Hurricane 1600

The Hurricane 1600 is a compact, lightweight high output fog machine that with DMX control to enhance any light show. Variable output control from DMX or the included timer remote allows for precise effect operation. The Hurricane 1600 features Always Ready technology providing fog on demand. A manual fog button provides easy control at your finger tips and the LED-illuminated tank enhances operation and safety. An advanced fluid sensor, with automatic shut-off protects the pump from overheating. The machine has ultrafast heat up time for a quick setup and residue-free water based fog output.

## Specifications

- DMX Channels: 1
- DMX Connectors: 3-pin XLR
- Heat-Up Time: 4 min
- Input Voltage: 120 VAC, 60 Hz or 230 V, 50 Hz
- Power and Current: 1,580 W, 12.8 A @ 120 V, 60 Hz 1,580 W, 6.8 A @ 230 V, 50 Hz
- Weight: 13.2 lb (6 kg)
- Size: 13.7 x 12.3 x 10 in (348 x 312 x 253 mm)
- Approvals: CE
- Tank Capacity: 0.63 gal (2.4 l)
- Output: 25,000 cfm
- Optional Controllers: FC-W, FC-M
- Remote Length: 15 ft (4.5 m)
- Fluid Consumption: 120 ml/min