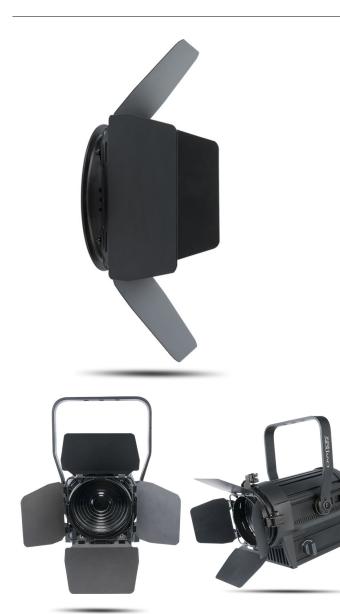

## Ovation F 6.25" Barndoor

With four leaves of control, the Ovation F 6.25" barn door helps you control the output from your wash fixtures. All metal construction, our 6.25" barn door works in the <u>Ovation</u> <u>F-95WW</u> LED fresnel as well as any other fixture with a 6.25" accessories slot.

- Shields excess light from stage and architectural elements
- Barn doors for use with Ovation F-95WW
- Fits other fixtures that accept a 6.25 in (159 mm) accessory

## Construction / Physical

- Dimensions (open): 14.75 x 14.75 x 1.25 in (375 x 375 x 32 mm)
- Dimensions (closed): 6.25 x 6.25 x 1.25 in (159 x 159 x 32 mm)
- Weight: 1.6 lb (0.7 kg)
- Exterior Color: Black