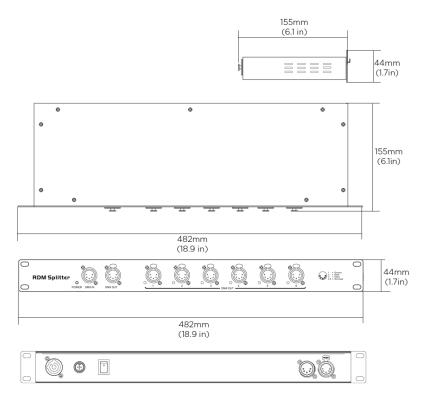

#### **Physical**

| 0-40°C (32-104°F)                           |
|---------------------------------------------|
| 5-95% non-condensing                        |
| 482.60 x 155 x 44 mm (18.9 x 6.1 x 1.75 in) |
| Black Die-cast aluminium                    |
| Desktop or 19" rack mount                   |
| 1U                                          |
| IP20                                        |
| 2.2 kg (4.85 lb)                            |
|                                             |

### Dimensions

RDM Splitter 6 Data Sheet 3