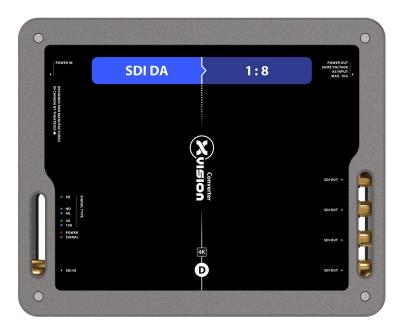

## **SDI Distribution Amplifier 1:8 - True 1**

**xVision Converter Series** 

## **#XVVSDIDA8**

Professional equipment in mission-critical applications is all about reliability and confidence. So we started with a clean sheet, and built what may soon become your most trustworthy piece of equipment. Introducing the world's first video converters truly designed for the road. Video converters nowadays are used everywhere on professional A/V events, presentations, live shows and tours and often have a critical role. Yet, they are often the weakest link in the signal chain. Low quality connectors, weak enclosure, external consumer-grade power supply, and overall barebones design that all contribute to a generally unreliable piece of equipment. We wanted to change that, so we designed the xVision Video Converters.

3840x2160p @ 60/50 fps

| Connections       | Video Input  |                                         |
|-------------------|--------------|-----------------------------------------|
|                   |              | 1 x 12G-SDI BNC                         |
|                   |              |                                         |
|                   |              |                                         |
|                   | Video Output |                                         |
|                   |              | 8 x 12G-SDI BNC (reclocked & amplified) |
|                   |              |                                         |
| Supported Signals | 12G format   |                                         |
| Supported Signals |              | 4096x2160n @ 60/50 fps                  |
|                   |              | 4096x2160p @ 60/50 fps                  |

Subject to change without notice

|          | 6G format       | 4096x2160p @ 30/25/24 fps, 3840x2160p @ 30/25/24 fps                     |
|----------|-----------------|--------------------------------------------------------------------------|
|          | 3G format       | 1920x1080p @ 60/50 fps                                                   |
|          | HD format       | 1920x1080p @ 30/25/24 fps, 1920x1080i @ 60/50 fps, 1280x720p @ 60/50 fps |
|          | SD format       | 720x480i @ 60 fps, 720x576i @ 50 fps                                     |
|          | Embedded audio  | Up to 16 channels, 24 bit, 48 kHz                                        |
|          | SMPTE Standards | ST2082-1S, ST2082-10, ST425M Level A and B, ST424M, ST292M, ST259M       |
| Physical | Height          | 62 mm (2.44 in)                                                          |
|          | Depth           | 180 mm (7.08 in)                                                         |
|          | Width           | 221 mm (8.7 in)                                                          |
|          | Weight          |                                                                          |

|                    |                              | 2 kg (4.4 lbs)                                               |
|--------------------|------------------------------|--------------------------------------------------------------|
|                    | Alt. form factor             | Also available in rackmount module (RM)                      |
| Environmental      | Operating temp.              | 0-40° C                                                      |
|                    | Relative Humidity            | 0 % to 90 % RH non-condensing                                |
| Power Requirements | Power Supply                 | Built-in power supply<br>PowerCON True1 in / loop thru       |
|                    | Power<br>Consumption         | 45W max.                                                     |
|                    | Operational Voltage<br>Range | 100-240 V 50-60 Hz                                           |
| In the box         |                              | xVision SDI Distribution Amplifier 1:8 (True1)<br>PowerCable |