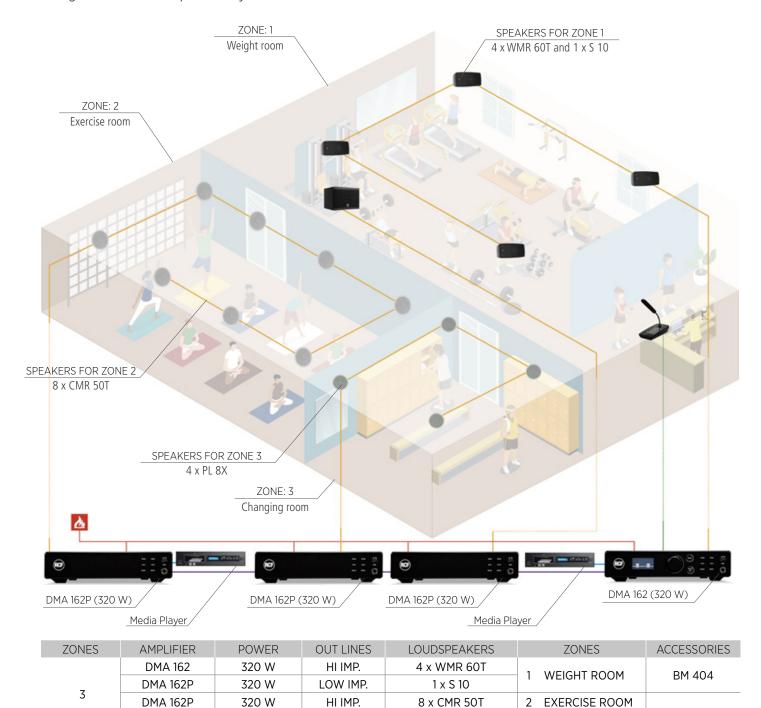

#### **FITNESS CENTER**

**DMA 162P** 

- Amplifier output ---

320 W

Background music in a sport facility or a fitness center.

4 x PL 8X

Audio input ——— Accessories ——— 4 channels audio bus ——— Mute from emergency system

3 CHANGING ROOM

HI IMP.