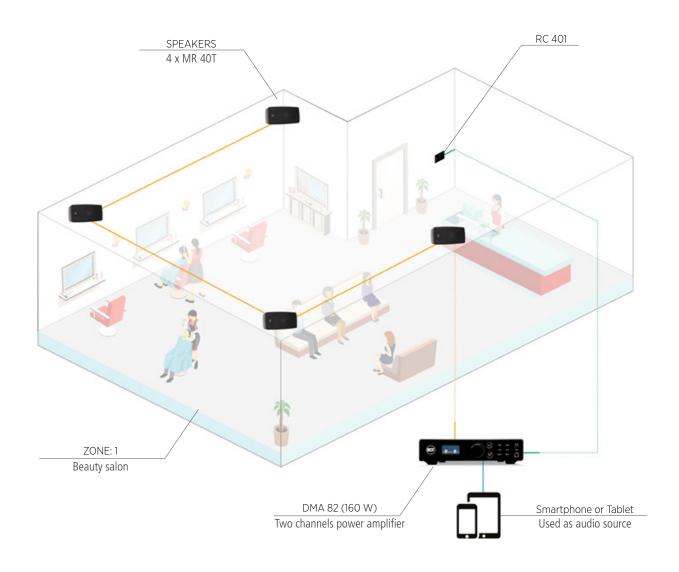

# **SMALL SHOP**

Background music in a small area such as a beauty salon, small store, bookshop and similar.

| ZONES | AMPLIFIER | POWER | OUT LINES | LOUDSPEAKERS SOLUTIONS |             | ZONES        | ACCESSORIES |
|-------|-----------|-------|-----------|------------------------|-------------|--------------|-------------|
|       |           |       |           | PREMIUM                | 4 x WMR 50T |              |             |
| 1     | DMA 82    | 160 W | HI IMP.   | or                     | 4 x MR 40T  | BEAUTY SALON | RC 401      |
|       |           |       |           | or                     | 4 x MQ 50C  |              |             |

Amplifier output — Audio input — Accessories