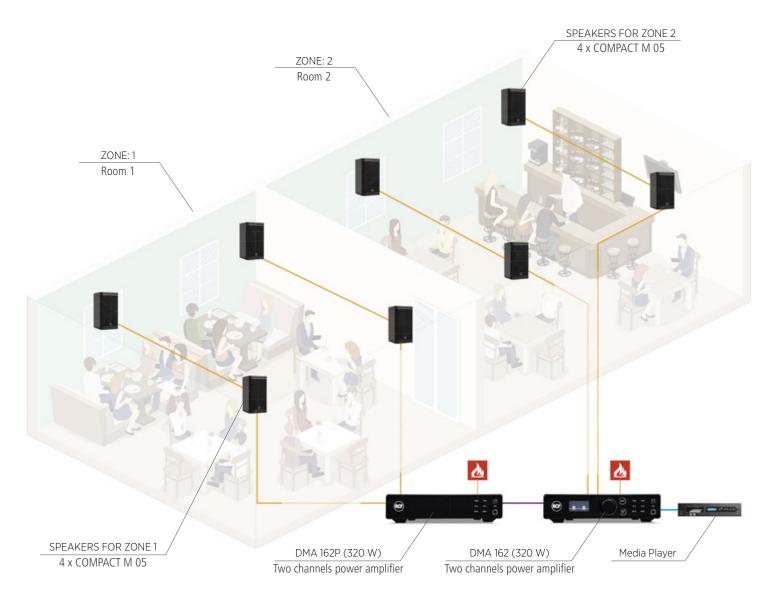

#### **MULTI-ROOM RISTO CLUB**

Audio system for background and foreground music in a multi-room club.