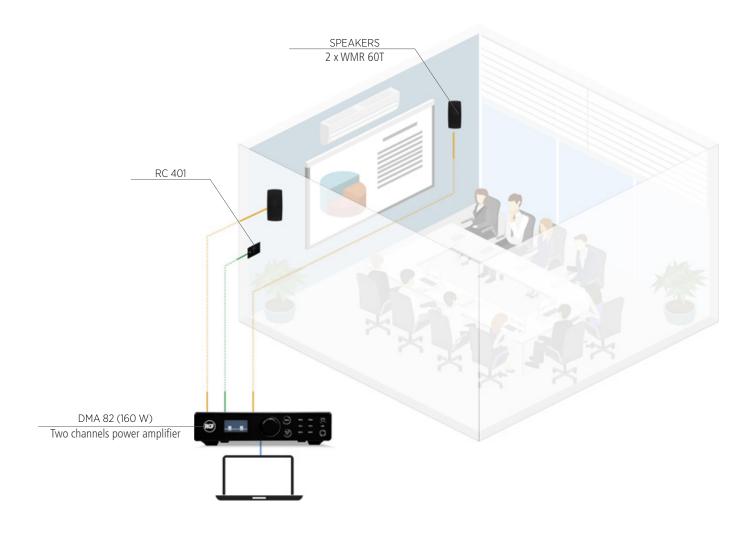

## **MEETING ROOM**

Multimedia application in a meeting room or a corporate space.

| ZONES | AMPLIFIER | POWER     | OUT LINES | LOUDSPEAKERS SOLUTIONS |              | ZONE         | ACCESSORIES |
|-------|-----------|-----------|-----------|------------------------|--------------|--------------|-------------|
| 1     | DMA 82    | 2 x 80 W  | LOW IMP.  | PREMIUM                | 2 x WMR 60T  | MEETING ROOM | RC 401      |
| '     | DIMA 02   | 2 X 00 VV | LOW INTE. | or                     | 2 x WMF 33EN | MEETING ROOM | KC 401      |

Amplifier output — Audio input — Accessories