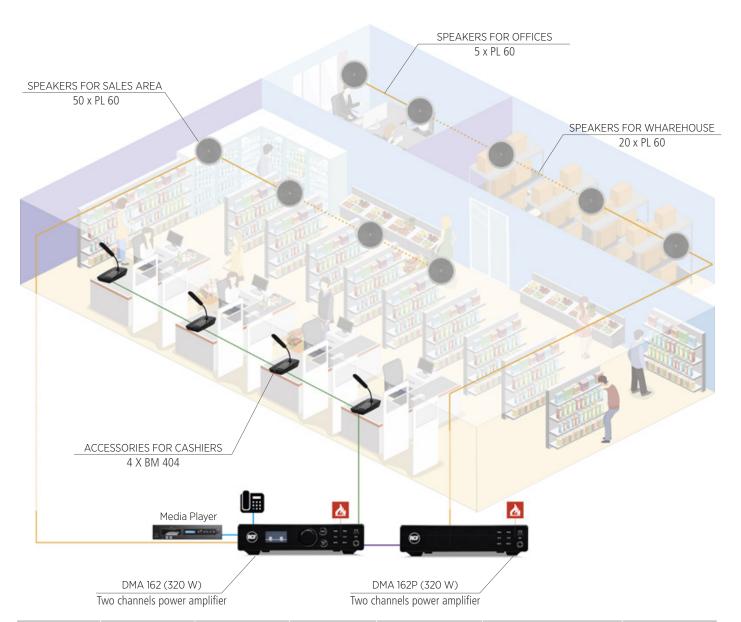

### **SUPERMARKET**

Live announcements and background music in a supermarket.

| ZONES | AMPLIFIER | POWER | OUT LINES | LOUDSPEAKERS | ZONES               | ACCESSORIES |
|-------|-----------|-------|-----------|--------------|---------------------|-------------|
| 1     | DMA 162   | 320 W | HI IMP.   | 50 x PL 60   | SALES               | 4 X BM 404  |
| ı     | DMA 162P  | 320 W | HI IMP.   | 25 x PL 60   | OFFICES/ WHAREHOUSE |             |