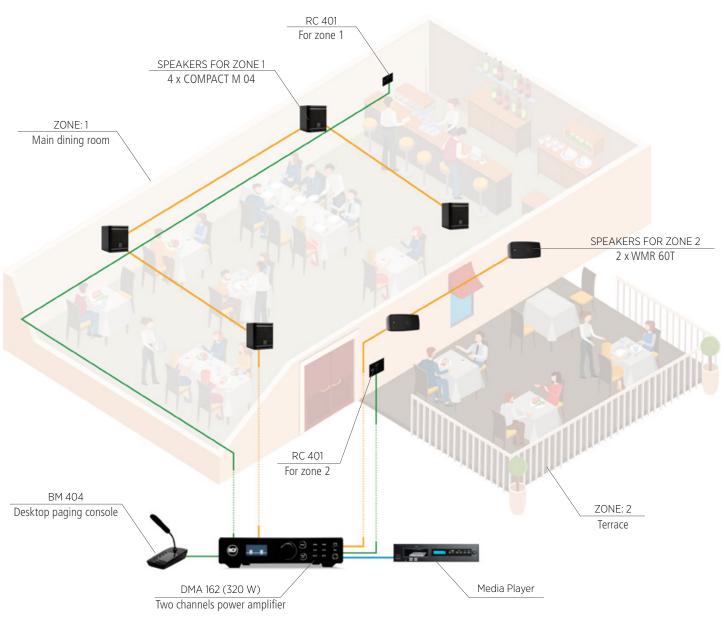

#### **RESTAURANT**

Background music in a restaurant with two dining areas.

| ZONES | AMPLIFIER | POWER     | OUT LINES | LOUDSPEAKERS SOLUTIONS |                                                          | ZONES   | ACCESSORIES |
|-------|-----------|-----------|-----------|------------------------|----------------------------------------------------------|---------|-------------|
| 2     | DMA 162   | 2 x 160 W | LOW IMP.  | PREMIUM<br>or          | 4 x COMPACT M 04<br>(optimed distribution)<br>4 x MQ 50C | MAIN    | 2 X RC 401  |
|       |           |           |           | PREMIUM<br>or          | 2 x WMR 60T<br>2 x MR 50                                 | TERRACE | 1 x BM 404  |
|       |           |           |           |                        |                                                          |         |             |