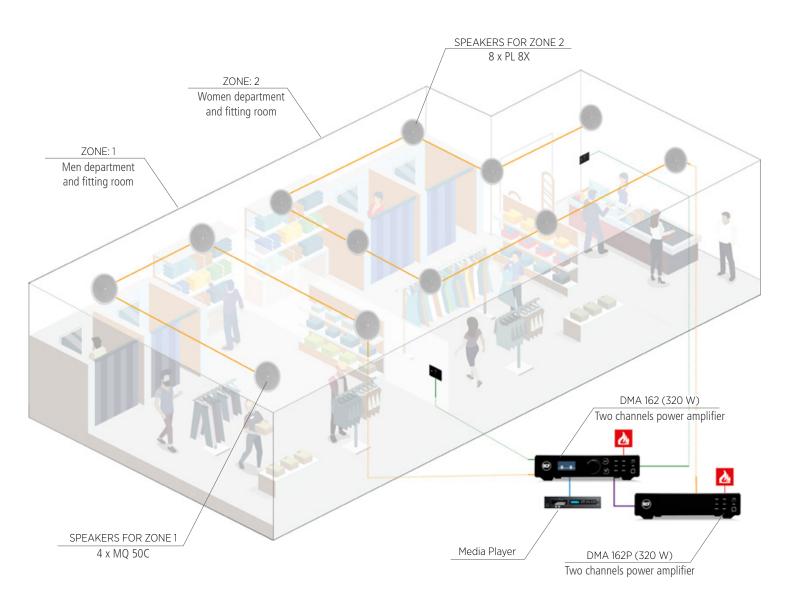

# **LARGE RETAIL SHOP**

Background and Foreground music in a large retail shop. Separated women and men sales areas and fitting rooms, with different music programs.

| ZONES | AMPLIFIER | POWER | OUT LINES | LOUDSPEAKERS SOLUTIONS |                           | ZONES | ACCESSORIES |
|-------|-----------|-------|-----------|------------------------|---------------------------|-------|-------------|
| 2     | DMA 162   | 320 W | HI IMP.   | PREMIUM<br>or          | 4 x CMR 60T<br>4 x MQ 50C | MEN   | RC 401      |
|       | DMA 162P  | 320 W | HI IMP.   | PREMIUM<br>or          | 8 x CMR 50T<br>8 x PL 8X  | WOMEN | RC 401      |

Amplifier output ——— Audio input ——— 4 channels audio bus ——— Mute from emergency system ——— Accessorie