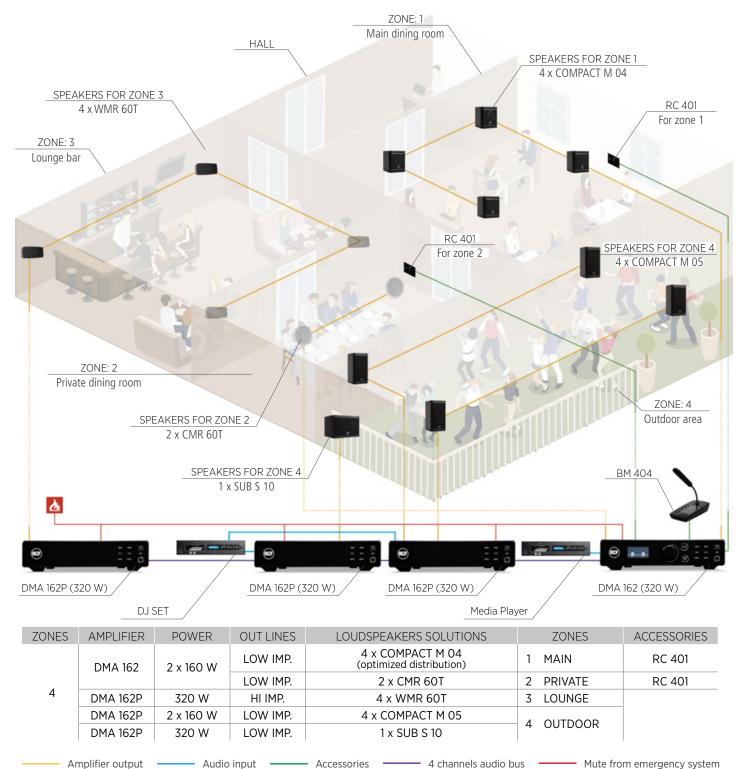

#### **MULTI-ROOM RISTO CLUB**

Audio system for background and foreground music in a multi-room club.