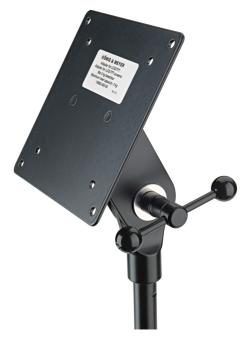

## 19685 Adapter for screens

## Data

| Bearing plate      | 115 x 115 mm                                                                         |
|--------------------|--------------------------------------------------------------------------------------|
| Material           | steel                                                                                |
| Max. load capacity | 5 kg                                                                                 |
| Mounting device    | 4 mount holes VESA 75/100                                                            |
| Special features   | prismatic »V-block« connector;<br>T-bar locking screw nut;<br>attaches to mic stands |
| Suitable for       | 3/8" thread                                                                          |
| Swivel             | 250 °                                                                                |
| Туре               | black                                                                                |
| Weight             | 0.62 kg                                                                              |
|                    |                                                                                      |

Adapter for attaching a small LCD/LED screen to a stand using a swivel joint with a 3/8" thread. In compliance with VESA75 / VESA100, the attachment plate can easily be mounted on the stand with the prismatic connection.