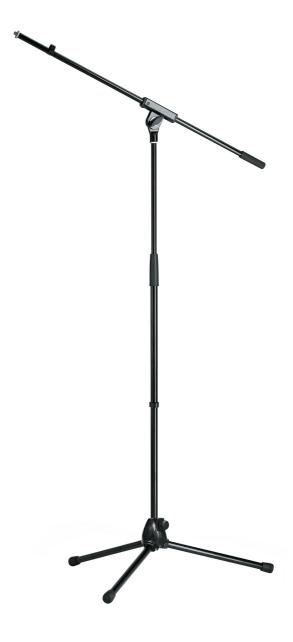

## **Product variant**

21070-300-55 - black

## **Data**

| Boom arm                   | one-piece design          |
|----------------------------|---------------------------|
| Boom arm clamping wing nut |                           |
| Boom arm length            | 805 mm                    |
| Height                     | from 900 to 1,600 mm      |
| Height adjustment          | clutch                    |
| Leg construction           | socket with foldable legs |
| Material                   | steel                     |
| Product Category           | Baseline                  |
| Rod combination            | 2-piece folding design    |
| Special features           | zinc die-cast base        |
| Threaded connector         | 3/8"                      |
| Туре                       | black                     |
| Weight                     | 2.16 kg                   |
|                            |                           |

Low-priced all-metal-stand. Consists of tubing assembly, boom arm and zinc die-cast base with long folding legs. Square swivel joint with large wing nut.