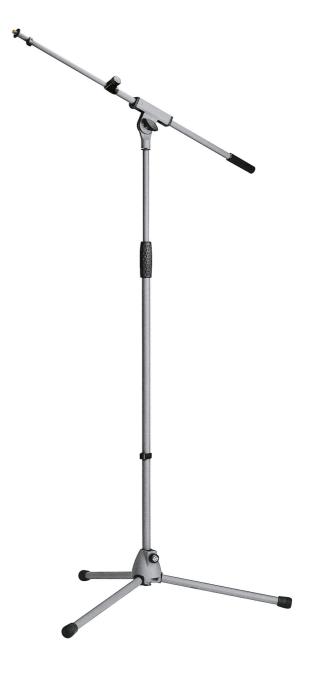

## Microphone stand »Soft-Touch«

## **Data**

| Boom arm                   | 2-piece telescopic design                                           |
|----------------------------|---------------------------------------------------------------------|
| Boom arm clamping wing nut |                                                                     |
| Boom arm length            | from 425 to 725 mm                                                  |
| Height                     | from 925 to 1,630 mm                                                |
| Height adjustment          | clutch                                                              |
| Leg construction           | socket with foldable legs                                           |
| Material                   | steel                                                               |
| Product Category           | Starline                                                            |
| Rod combination            | 2-piece folding design                                              |
| Special features           | zink die-cast base;<br>gray powder coating;<br>low light reflection |
| Threaded connector 3/8"    |                                                                     |
| Туре                       | gray                                                                |
| Weight                     | 3.02 kg                                                             |

Like model 21060, but with extendable boom arm.