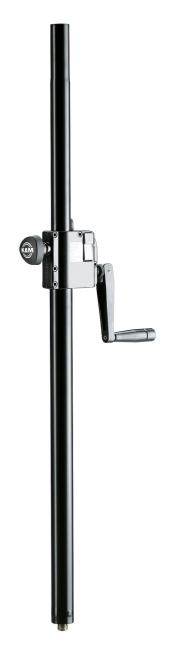

## 21339 Distance rod with hand crank

## Data

| Height            | from 940 to 1,505 mm                                                                                                                                                  |
|-------------------|-----------------------------------------------------------------------------------------------------------------------------------------------------------------------|
| Height adjustment | hand crank with push-button system and locking screw                                                                                                                  |
| Material          | steel                                                                                                                                                                 |
| Rod combination   | 2-piece folding design                                                                                                                                                |
| Special features  | push-button system and hand crank avoid<br>uncontrolled reverse motion;<br>br/><br>locking screw provides additional safety;<br>M20 bolt for precise and vertical fit |
| Tube end(s)       | diameter 35 mm, threaded bolt M20                                                                                                                                     |
| Туре              | black                                                                                                                                                                 |
| Weight            | 3.93 kg                                                                                                                                                               |

Same as 21338, but with thread bolt M20 for connector plate 24116 for zero backlash and absolute vertical position.