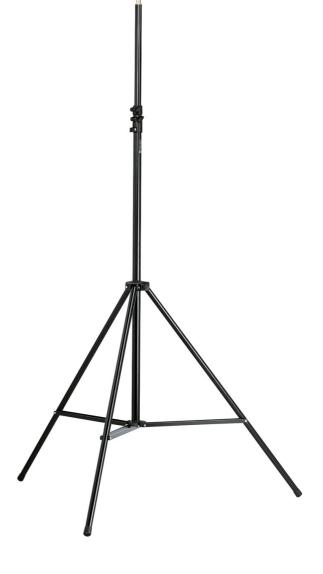

## 21411 Overhead microphone stand

## Data

| Height             | from 1,480 to 2,290 mm                                                                              |
|--------------------|-----------------------------------------------------------------------------------------------------|
| Height adjustment  | clamping element with locking screw                                                                 |
| Leg construction   | tube legs with double cross braces                                                                  |
| Material           | steel                                                                                               |
| Max. load capacity | 12 kg                                                                                               |
| Rod combination    | 2-piece folding design                                                                              |
| Special features   | for special stage and studio applications;<br>br/>rod combination with additional locking mechanism |
| Threaded connector | 1/2"                                                                                                |
| Туре               | black                                                                                               |
| Weight             | 4.94 kg                                                                                             |
|                    |                                                                                                     |

Extremely sturdy overhead mic stand for studio and broadcast applications. Extendible up to 2 m. Locking

height-adjustment mechanism for added safety. 1/2" thread for use with 21231 boom arm. Collapsible design for easy transport and storage.