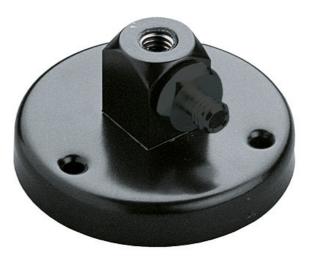

## <sup>221 c</sup> Table flange

## Data

| Bore holes         | diameter 5.2 mm (3 x)                                                                        |
|--------------------|----------------------------------------------------------------------------------------------|
| Diameter           | 73 mm                                                                                        |
| Function           | screw-on type                                                                                |
| Height             | 39 mm                                                                                        |
| Material           | steel                                                                                        |
| Special features   | 2 threads, for vertical and horizontal<br>connection;<br>threaded bolt with cable entry hole |
| Threaded connector | 3/8"                                                                                         |
| Туре               | black                                                                                        |
| Weight             | 0.16 kg                                                                                      |
|                    |                                                                                              |

With 3/8" hexagonal screw for vertical and lateral connection of goosenecks, etc. 4 mm cable entry hole.