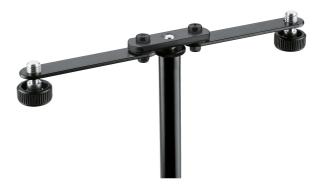

## Microphone bar

## **Product variant**

23510-300-55 - black

| Length                   | 217 mm                                                                                                                         |
|--------------------------|--------------------------------------------------------------------------------------------------------------------------------|
| Material                 | steel                                                                                                                          |
| Number of knurled screws | 2 pieces                                                                                                                       |
| Special features         | moveable bars on both sides to position the microphone;<br>no parts to lose;<br>connects to top of mic stands with 3/8" thread |
| Threaded connector       | r 3/8"                                                                                                                         |
| Туре                     | black                                                                                                                          |
| Weight                   | 0.14 kg                                                                                                                        |

The flexible microphone bar for microphone stands. Two moveable bars position the microphone where ever you would like it. Each bar is fitted with a captive knurled screw. The entire bar can be screwed onto all standard microphone stands with a 3/8" threaded connector.