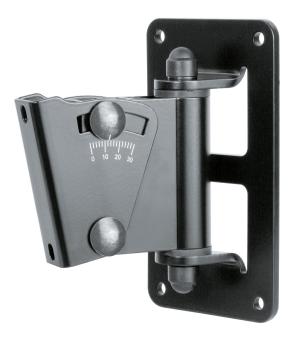

## 24471 Speaker wall mount

## Data

| Angle of inclination | 0° to 30°                                                                               |
|----------------------|-----------------------------------------------------------------------------------------|
| EAN                  | 4016842811076                                                                           |
| Material             | steel                                                                                   |
| Max. load capacity   | 15 kg                                                                                   |
| Mounting             | attaches to walls                                                                       |
| Special features     | easy mounting by convenient hooking in and<br>screw locking;<br>swivelling and tiltable |
| Swivel               | 90 °                                                                                    |
| Туре                 | black                                                                                   |
| Wall clearance       | 110 mm                                                                                  |
| Weight               | 0.857 kg                                                                                |
|                      |                                                                                         |

Multi-purpose wall mount for speakers. The mounted speaker can be swiveled to the sides and tilted up to 30°. Easy mounting by convenient hooking in and screw locking.