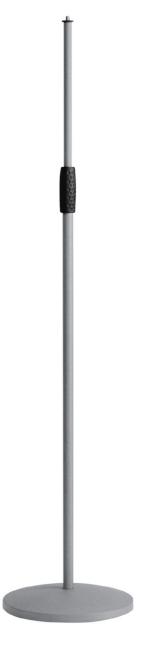

## **Product variant**

26010-300-87 - gray

Type

Weight

| Base diameter           | 250 mm                                                                                              |
|-------------------------|-----------------------------------------------------------------------------------------------------|
| Height                  | from 870 to 1,575 mm                                                                                |
| Height adjustment       | clutch                                                                                              |
| Leg construction        | flat round cast-iron base                                                                           |
| Material                | steel                                                                                               |
| Product Category        | Starline                                                                                            |
| Rod combination         | 2-piece folding design                                                                              |
| Special features        | anti-vibration rubber insert for noise filtration;<br>sgray powder coating;<br>low light reflection |
| Threaded connector 3/8" |                                                                                                     |

Cast-iron round base, with anti-vibration rubber insert for noise filtration. Attractive gray Soft-Touch powder coating.

gray

3.74 kg