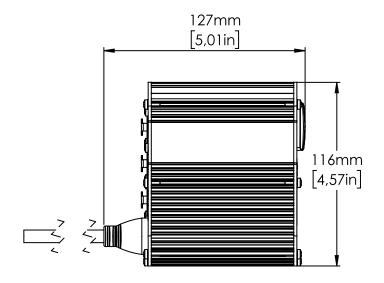

## Specification

Physical Color options Black - RAL 9004

IP class IP20

Material Aluminium

PC/ASA Plastic Rubber Steel

Net dimensions 95 x 115 x 65 mm

Net dimensions inches 3.7 x 4.5 x 2.6 inches

Net weight 0.7 kg (1.5 lbs)