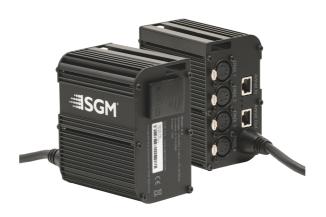

# A-4

#### Smart ArtNet to DMX converter

## Description

The A-4 is a multi-purpose ArtNet DMX node/recorder/player combined with monitoring features. With the A-4, fixtures become remotely accessible via RDM, allowing you to program, upload, and schedule your show from a remote location, when connected to the Internet. It also works as a remote monitoring device, notifying the technicians of any irregularities within the fixtures. Since all the outputs are assignable, the A-4 can work as a regular ArtNet node, a DMX splitter with configurable outputs, and a RDM setup device.

Windows 7 Windows 8 Windows 10

**Connections** Art-Net data Input RJ45 connectors

DMX data in/out 4 x 5-pin female locking-DMX Signal source Art-Net 3

Streaming ACN

**Installation** Orientation Any

Rigging possibilities Hanging / horizontal mounted