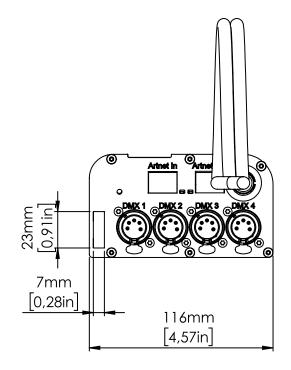

Windows 7 Windows 8 Windows 10

**Connections** Art-Net data Input RJ45 connectors

DMX data in/out 4 x 5-pin female locking-DMX Signal source Art-Net 3

Streaming ACN

**Installation** Orientation Any

Rigging possibilities Hanging / horizontal mounted