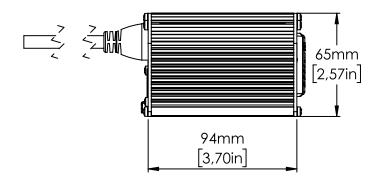

## Specification

Physical Color options Black - RAL 9004

IP class IP20

Material Aluminium

PC/ASA Plastic Rubber Steel

Net dimensions 95 x 115 x 65 mm

Net dimensions inches 3.7 x 4.5 x 2.6 inches

Net weight 0.7 kg (1.5 lbs)