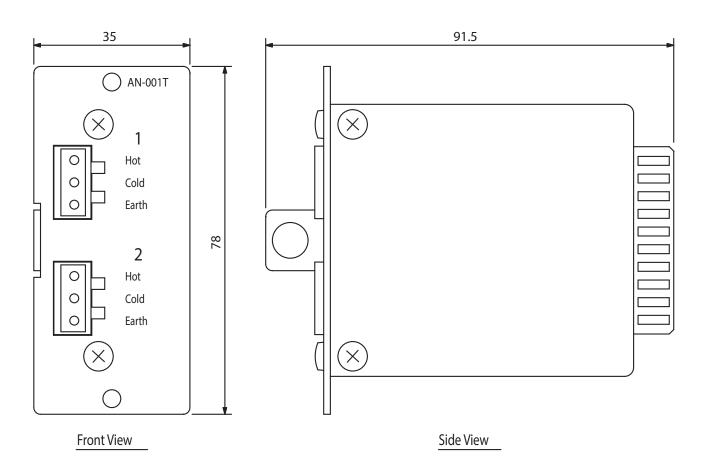

## Specifications

| Power source           | 24 V DC                                                                                                                                                                                                     |
|------------------------|-------------------------------------------------------------------------------------------------------------------------------------------------------------------------------------------------------------|
| Current consumption    | 20,0 mA                                                                                                                                                                                                     |
| Inputs                 | Sensor input (Ambient noise sensor microphone input): 2 channels, 3 kOhm (when the phantom power is ON)/10 kOhm (when the phantom power is OFF), electronically-balanced, removable terminal block (3 pins) |
| Sampling frequency     | 48 kHz                                                                                                                                                                                                      |
| Dimensions (W x H x D) | 35 x 78 x 91,5 mm                                                                                                                                                                                           |
| Dimensions (ø x D)     | x 91,5 mm                                                                                                                                                                                                   |
| Finish                 | Aluminium, hairline,                                                                                                                                                                                        |
| Operating temperature  | -10°C to +40°C                                                                                                                                                                                              |

## AN-001T 9000SERIES PLUG-IN MODULE

Appearance

UNIT:mm SCALE:1/1