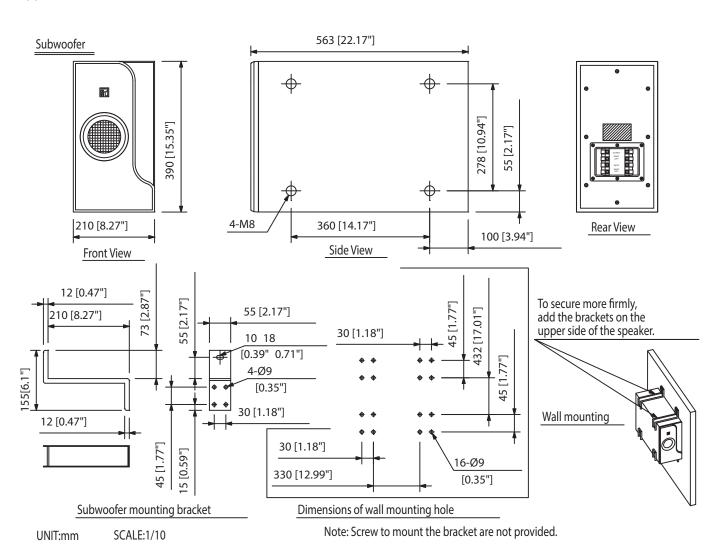

Article number:BS-301B Alternative products: BS-301W

Specifications

inish

HIPS resin, paint, black (RAL 9011 or equivalent),

Appearance