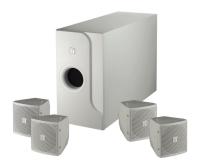

## BS-301W SPEAKER SYSTEM

BS-301 Compact satellite speaker system can produce effective acoustic sounds in commercial spaces like restaurants, cafés and retail stores. There are 4 small satellite speakers that conform to the design of the commercial space and can be installed using metal fittings attachemnts to produce suitable acoustiv sounds even in complex spaces. The subwoofer, which can be temporarily or permanent installed, are capable of reinfording the projection of ideal sounds.