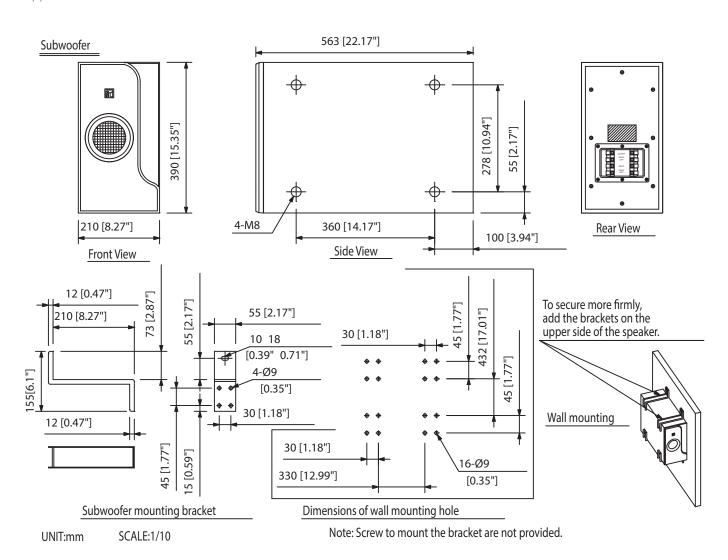

## BS-301W SPEAKER SYSTEM

BS-301 Compact satellite speaker system can produce effective acoustic sounds in commercial spaces like restaurants, cafés and retail stores. There are 4 small satellite speakers that conform to the design of the commercial space and can be installed using metal fittings attachemnts to produce suitable acoustiv sounds even in complex spaces. The subwoofer, which can be temporarily or permanent installed, are capable of reinfording the projection of ideal sounds.