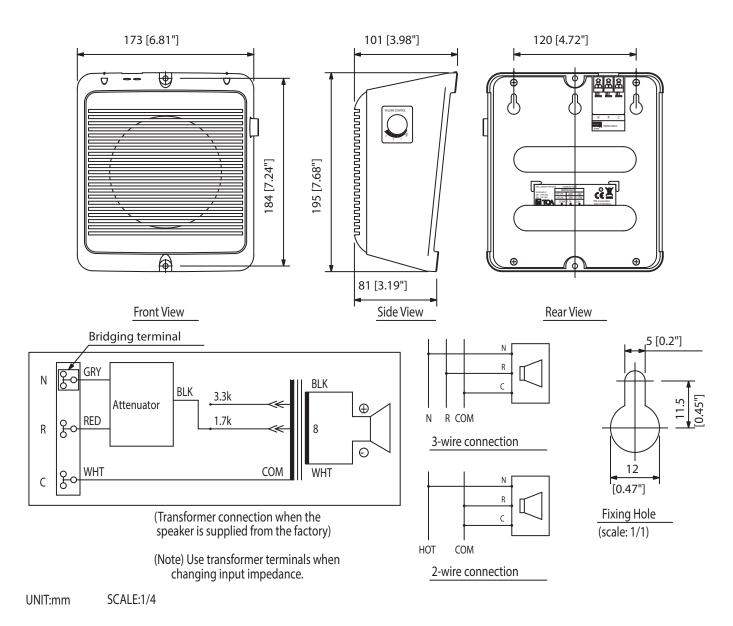

## **BS-633AT** WALL MOUNT SPEAKER 6W WITH ATT

The BS-633AT is wall mount speaker made of ABS resin and can be hooked or mounted directly on the wall. The push-in type input terminal makes cable connections easy and allows bridge wiring. The input impedance can be easily changed by changing the tap position of the transformer from the rear side of the speaker. The BS-633AT has a built-in attenuator and can be connected to a 2-wire and 3-wire systems.

## Specifications

| opositionation                       |                                               |
|--------------------------------------|-----------------------------------------------|
| Frequency response                   | 120 Hz - 15 kHz                               |
| Connection                           | Push-in connector (bridging terminal)         |
| Sensitivity (1#V, 1#n)<br>(combined) | 91 dB                                         |
| Speaker component                    | 12 cm cone-type                               |
| Rated input                          | 6 W                                           |
| Tappings                             | 6 / 3 W (100 V), 3 / 1.5 W (70 V)             |
| Rated impedance                      | 100 V, 70 V                                   |
| Dimensions (W x H x D)               | 173 x 195 x 101 mm                            |
| Dimensions (ø x D)                   | x 101 mm                                      |
| Finish                               | ABS resin, off-white (RAL 9010 or equivalent) |