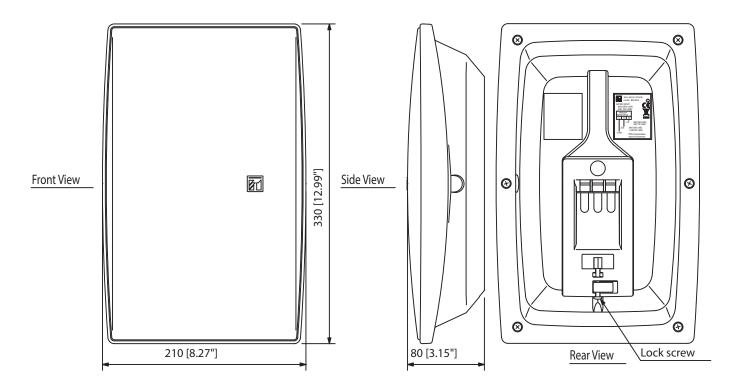

## Specifications

| opodinoatione                     |                                                     |
|-----------------------------------|-----------------------------------------------------|
| Frequency response                | 120 Hz - 18 kHz                                     |
| Connection                        | M4 screw terminal, distance between barriers: 11 mm |
| Sensitivity (1#V, 1#n) (combined) | 90 dB                                               |
| Speaker component                 | 12 cm cone-type                                     |
| Rated input                       | 6 W                                                 |
| Tappings                          | 6 / 3 W (100 V), 3 / 1.5 W (70 V)                   |
| Rated impedance                   | 100 V, 70 V                                         |
| Dimensions (W x H x D)            | 210 x 330 x 80 mm                                   |
| Dimensions (ø x D)                | x 80 mm                                             |
| Finish                            | HIPS resin, off-white (RAL 9010 or equivalent)      |