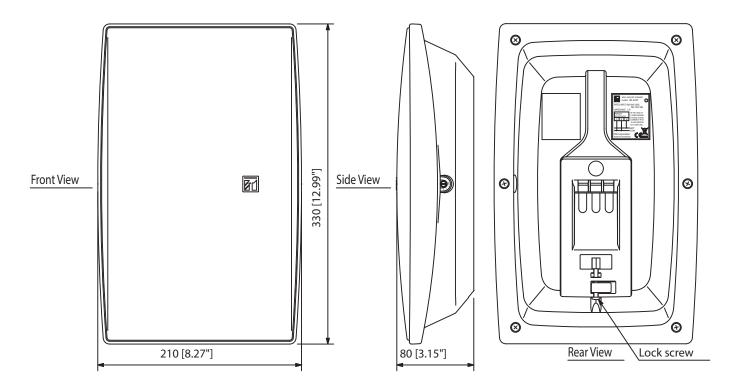

## Specifications

| opodinoatione                     |                                                     |
|-----------------------------------|-----------------------------------------------------|
| Frequency response                | 120 Hz - 18 kHz                                     |
| Connection                        | M4 screw terminal, distance between barriers: 11 mm |
| Sensitivity (1#V, 1#n) (combined) | 90 dB                                               |
| Speaker component                 | 12 cm cone-type                                     |
| Rated input                       | 6 W                                                 |
| Tappings                          | 6 / 3 W (100 V), 3 / 1.5 W (70 V)                   |
| Rated impedance                   | 100 V, 70 V                                         |
| Dimensions (W x H x D)            | 210 x 330 x 80 mm                                   |
| Dimensions (ø x D)                | x 80 mm                                             |
| Finish                            | HIPS resin, off-white (RAL 9010 or equivalent)      |