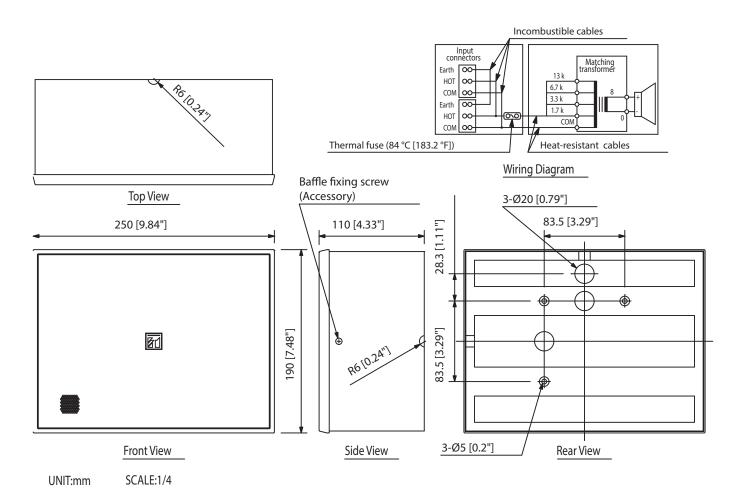

The speaker's structure permits direct wall-mounting with screws, which prevents the speaker from falling even if an outward force is applied to it.

The input impedance can be easily changed by changing the tap position of the transformer.

## Specifications

| Dimensions (W x H x D) | 250 x 190 x 110 mm                          |
|------------------------|---------------------------------------------|
| Dimensions (ø x D)     | x 110 mm                                    |
| Finish                 | HIPS resin, black (RAL 9011 or equivalent), |
| Operating temperature  | -10 °C to +50 °C ( 14 °F to 122 °F)         |