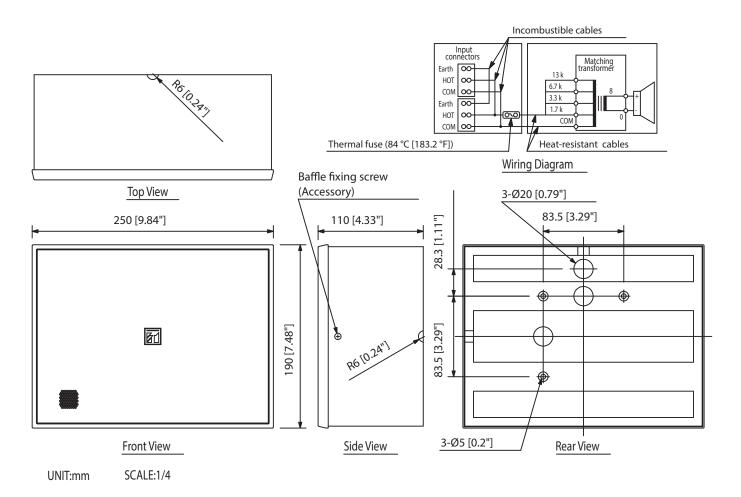

The speaker's structure permits direct wall-mounting with screws, which prevents the speaker from falling even if an outward force is applied to it.

The input impedance can be easily changed by changing the tap position of the transformer

## Specifications

| Dimensions (W x H x D) | 250 x 190 x 110 mm                              |
|------------------------|-------------------------------------------------|
| ( /                    |                                                 |
| Dimensions (ø x D)     | x 110 mm                                        |
| Finish                 | HIPS resin, off-white (RAL 9010 or equivalent), |
| Operating temperature  | -10 °C to +50 °C (14 °F to 122 °F)              |