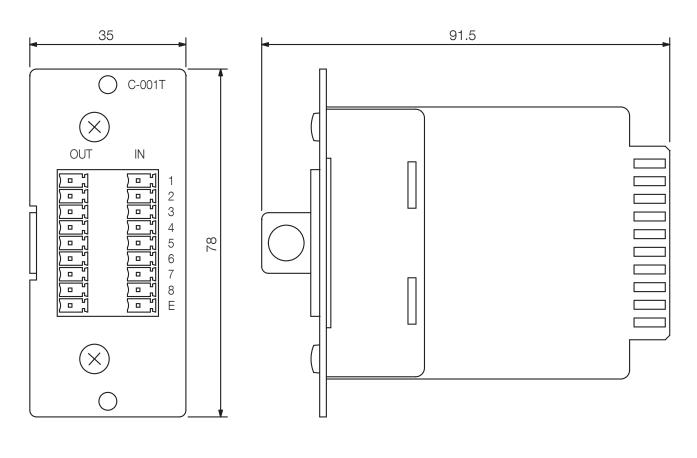

## Specifications

| 1                      |                                                                                                                               |
|------------------------|-------------------------------------------------------------------------------------------------------------------------------|
| Power source           | 6 V DC                                                                                                                        |
| Current consumption    | 15,0 mA                                                                                                                       |
| Inputs                 | 8 channels, open voltage: 3.3 V DC, short-circuit current: under 1 mA, removable terminal block (9 pins)                      |
| Outputs                | 8 channels, open collector output, withstand voltage: 27 V DC, control current: max. 50 mA, removable terminal block (9 pins) |
| Dimensions (W x H x D) | 35 x 78 x 91,5 mm                                                                                                             |
| Dimensions (ø x D)     | x 91,5 mm                                                                                                                     |
| Finish                 | Aluminium, hairline,                                                                                                          |
| Operating temperature  | -10°C to +40°C                                                                                                                |

## C-001T 9000 SERIES PLUG-IN MODULE

Appearance

Front View Side View

UNIT:mm SCALE:1/1