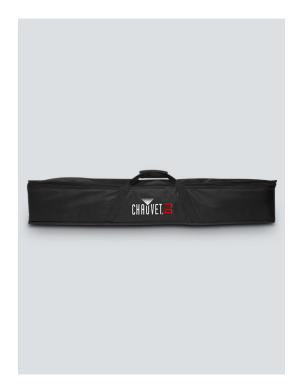

## **CHS-60**

Protect and easily carry around your LED strip lights with this extremely affordable, practical soft bag. An internal, removable divider separates the bag into two padded compartments for enhanced protection of your lights during transportation. The convenient handle and shoulder strap offer multiple transportation options to suit different needs. Access each fixture quickly and easily to save time setting up and tearing down.

## Highlights

- Durable, soft-sided bag designed to transport LED strip lights from show to show
- Protects your investment and simplifies load-in
- Increase storage flexibility with an internal, removable divider that separates the bag into 2 compartments
- Safeguard your fixtures during transport with padded, internal compartments
- Save time during setup and teardown with easy access to each fixture
- Simplify transport with the convenient handle and shoulder strap

## Specifications

- Weight: 1.6 lb (0.7 kg)
  Size: (internal): 43 x 7 x 7.5 in (1,092 x 178 x 190 mm)
- Compartments: 2