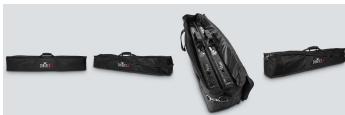

## **CHS-60**

Protect and easily carry around your LED strip lights with this extremely affordable, practical soft bag. An internal, removable divider separates the bag into two padded compartments for enhanced protection of your lights during transportation. The convenient handle and shoulder strap offer multiple transportation options to suit different needs. Access each fixture quickly and easily to save time setting up and tearing down.

## Highlights

- Durable, soft-sided bag designed to transport LED strip lights from show to show
- Protects your investment and simplifies load-in
- Increase storage flexibility with an internal, removable divider that separates the bag into 2 compartments
- Safeguard your fixtures during transport with padded, internal compartments
- Save time during setup and teardown with easy access to each fixture
- Simplify transport with the convenient handle and shoulder strap