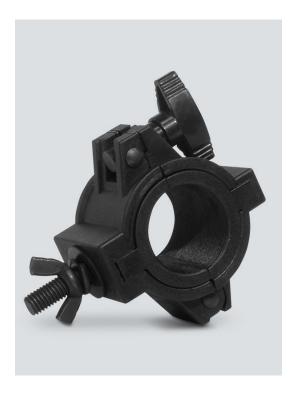

## CLP-10

CHAUVET DJ encourages customers to make safety a priority by utilizing the right clamps and cables for their lighting applications. Made of ABS plastic which won't scuff, scratch or dent truss, the CLP-10 wraps completely around truss for added security and stability and includes removable adaptors to fit different sizes of truss.

## Highlights

- Includes removable adaptors to fit different sizes of truss
- Wraps completely around truss for added security and stability
- Made of ABS plastic which won't scuff, scratch or dent truss