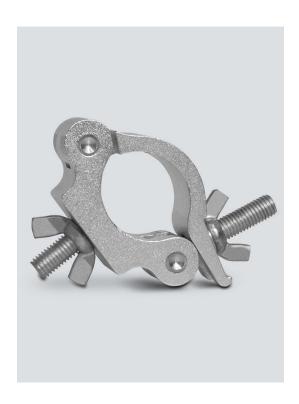

## CLP-15

CHAUVET DJ encourages customers to make safety a priority by utilizing the right clamps and cables for their lighting applications. Made of aluminum, a heavy-duty material that lasts for years, the CLP-15 wraps completely around truss for added security and stability.

## Highlights

- Made of heavy duty material that lasts for years
- Wraps completely around truss for added security and stability