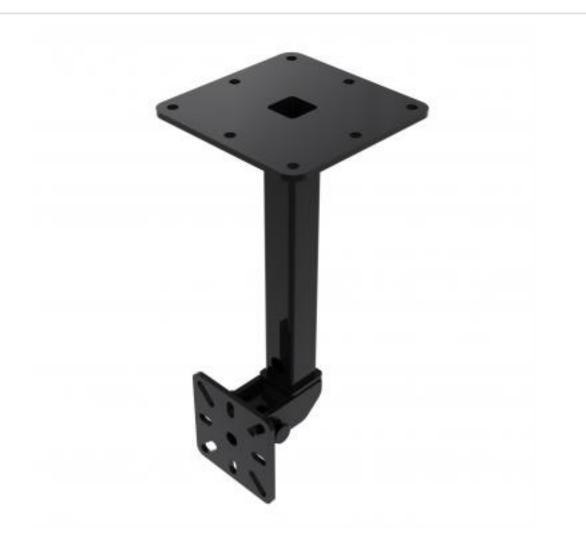

## CMHB90-B | Back Mount Ceiling Bracket

A fixed drop bracket with adjustment for tilt and swivel

- · Bracket fixes to back of speaker
- · Bracket mounts to ceiling

## CMHB90-B | Back Mount Ceiling Bracket

Product category: CEILING

**W | L | H/D (mm):** 180.00 | 403.5 | 180.00

**Shipping weight (gms):** 3,020 **Mount position:** Back

Mount type: Powerdrive Type 90

Bracket location: Ceiling Drop (mm) 376

Girder span (mm): N/A

Swivel rotation angle:  $360^{\circ}$  Tilt angle:  $30^{\circ}$ 

Powerdrive Drum Company Ltd • Unit M1 Cherrycourt Way • Stanbridge Road Leighton Buzzard • Bedfordshire • LU7 4UH • UK T: +44 (0)1525 370292 • F: +44 (0)1525 852126