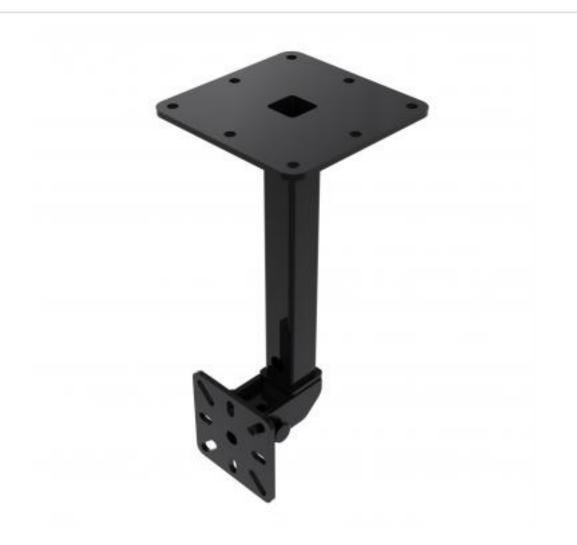

## CMHB90-B | Back Mount Ceiling Bracket

A fixed drop bracket with adjustment for tilt and swivel

- · Bracket fixes to back of speaker
- · Bracket mounts to ceiling

## CMHB90-B | Back Mount Ceiling Bracket

Product category: CEILING

**W | L | H/D (mm):** 180.00 | 403.5 | 180.00

**Shipping weight (gms):** 3,020 **Mount position:** Back

Mount type: Powerdrive Type 90

Bracket location: Ceiling Drop (mm) 376

Girder span (mm): N/A

Swivel rotation angle:  $360^{\circ}$  Tilt angle:  $30^{\circ}$ 

Powerdrive Drum Company Ltd • Unit M1 Cherrycourt Way • Stanbridge Road Leighton Buzzard • Bedfordshire • LU7 4UH • UK T: +44 (0)1525 370292 • F: +44 (0)1525 852126