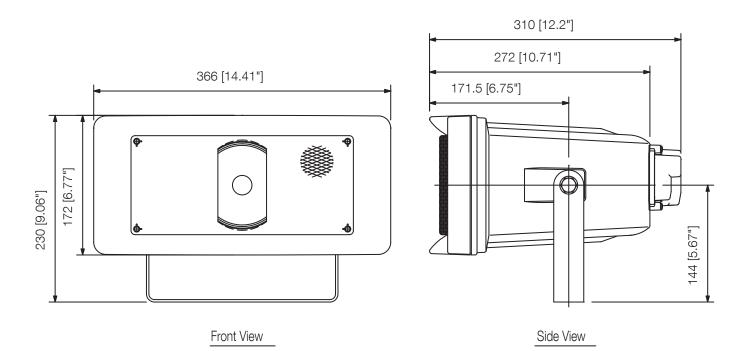

Article number:CS-154BS

Specifications

|  | Dimensions (W $\times$ H $\times$ D) | 366 x 230 x 310 mm                                                             |
|--|--------------------------------------|--------------------------------------------------------------------------------|
|  | Dimensions (ø x D)                   | x 310 mm                                                                       |
|  | Finish                               | ABS resin, paint, off-white (RAL 9010 or equivalent), Bracket: Stainless steel |
|  | Operating temperature                | –20 °C to +55 °C (-4 °F to 131 °F)                                             |
|  |                                      |                                                                                |