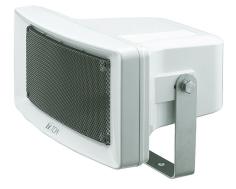

The CS-154BS is the voice alarm certification product. The CS-154BS Wide range speaker features an ABS resin enclosure and stainless steel bracket for all weather durability. It is comprised of a high-efficiency weather-resistant horn and a high quality sound cone speaker, providing clear and highly directional sound reproduction. The CS-154BS is equipped with a constant directivity horn (90° horizontal) to control sound directivity, realizing uniform and clear sound dispersion over a wide area.

Appearance

.....