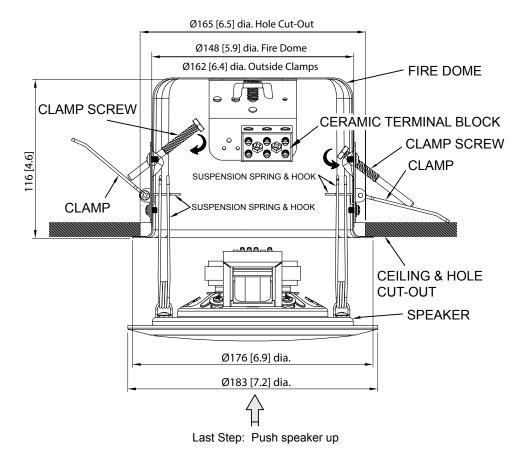

### **CUT THE HOLE IN THE CEILING MATERIAL:**

1. Cut a 165 mm (6.5 in) diameter hole (±2 mm; 0.1 in) in the ceiling with the proper tool. Precision of the hole diameter is important.

# **INSTALL THE FIRE DOME:**

- 2. Slide the main wiring through the cutouts in the back of the FIRE DOME -- either using the included grommets or via an installer-added strain-relief or gland nut fitting.
- 3. Remove the tape holding the CLAMP SCREWS and CLAMPS to the sides of the FIRE DOME. While holding the CLAMPS upward (flush to the sides of the FIRE DOME), slide the FIRE DOME into the hole in the ceiling.
- 4. Insert the two CLAMP SCREWS into threaded inserts on the sides of the FIRE DOME (from the inside of the FIRE DOME). Rotate the two CLAMP SCREWS downward to drive the two CLAMPS until the they hold the ceiling securely. This completes the installation of the fire dome section.

# **INSTALL THE SPEAKER AND WIRING:**

- 5. Hang one of the SPEAKER SUSPENSION SPRINGS on the HOOK of the FIRE DOME (by squeezing the springs together and clipping the spring into the hook).
- 6. Adjust Tap Setting via Wires from Ceramic Terminal Block:
  Make sure the black wire's slide-on connector is on the "COM" (common) tab of the transformer. Slide the red wire's connector onto the desired remaining marked tab (6W, 3W or 1.5W) of the transformer. The marked figures are the 100V distributed line power settings. Make sure the green wire's lug is securely connected under one of the screws around the perimeter of the speaker, to ground the speaker's metal baffle.
- 7. Connect the main wiring to the CERAMIC TERMINAL BLOCK -- to the "+," "-," and Ground terminals, securing the wires in place with the screws.

### **CLOSE THE SPEAKER:**

- 8. Hang the other SPEAKER SUSPENSION SPRING onto the other HOOK of the FIRE DOME.
- 9. Gently push the SPEAKER upward toward the hole. It will pull itself up into place.

150324