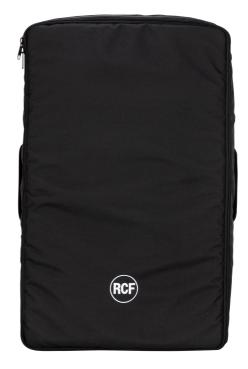

## DESCRIPTION

CVR HD 15 Padded Cover for 15" HD Two-Way Active Speaker. It features heavy-duty polyester outer fabric, foam rubber padding, and zip openings with Velcro fasteners.

### FEATURES

- Outer fabric: 600D polyester on PVC base
- Internal fabric: 190 T taffeta fabric on PVC base
- Padding: 10 mm foam rubber
- Closure / opening: frontal and rear Zip + Velcro
- Embroidered white logo on front
- Handle hole on sides