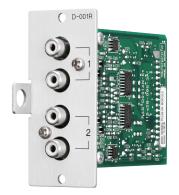

## D-001R 9000 SERIES PLUG-IN MODULE

The D-001R is a line input plug-in module designed for use with the 9000 Series amplifiers. It has 2-channel unbalanced inputs of RCA jacks. Input signals to both channels are mixed together. The D-001R can process effect for TONE/EQ/COMPRESSOR to two inputs independently.