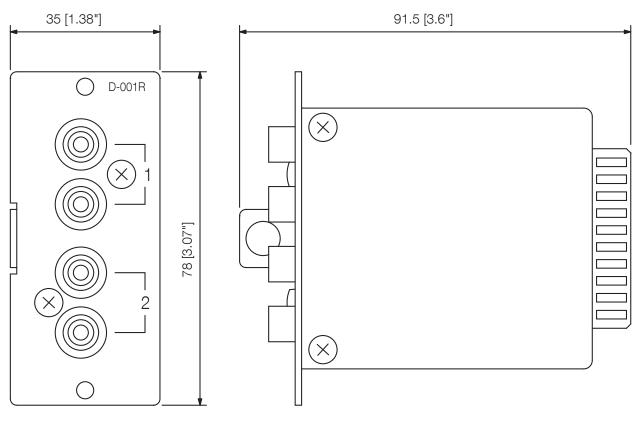

## D-001R 9000 SERIES PLUG-IN MODULE

Appearance

Front View

Side View

UNIT:mm

SCALE:1/1

## Specifications

| Power source           | 24 V DC                                                                                                                                                                                                                                                                                                       |
|------------------------|---------------------------------------------------------------------------------------------------------------------------------------------------------------------------------------------------------------------------------------------------------------------------------------------------------------|
| Frequency response     | 20 Hz - 20 kHz (+1 / -3 dB)                                                                                                                                                                                                                                                                                   |
| Distortion             | < 0.008 % (at 1 kHz, 20 Hz - 20 kHz BPF, Input sensitivity: -10 dB)                                                                                                                                                                                                                                           |
| Current consumption    | 20,0 mA                                                                                                                                                                                                                                                                                                       |
| S/N ratio              | 70 dB (at 20 Hz - 20 kHz BPF, Input short, Input sensitivity: -10 dB)                                                                                                                                                                                                                                         |
| Crosstalk              | 75 dB                                                                                                                                                                                                                                                                                                         |
| Inputs                 | 2 channels, 2 RCA/ch mixed, 10 kOhm#, unbalanced, RCA pin jack                                                                                                                                                                                                                                                |
| Sampling frequency     | 48 kHz                                                                                                                                                                                                                                                                                                        |
| Equalizer / Filter     | Parametric Equalizer: 10 bands, Frequency: 20 Hz - 20 kHz, 31 points, Variable range: ±12 dB, Q: 0.3 - 5<br>High-pass filter: -12 dB/oct, Variable frequency range: 20 Hz - 20 kHz, 31 points<br>Low-pass filter: -12 dB/oct, Variable frequency range: 20 Hz - 20 kHz, 31 points<br>Compressor: Depth: 1 - 5 |
| Dimensions (W x H x D) | 35 x 78 x 91,5 mm                                                                                                                                                                                                                                                                                             |
| Dimensions (ø x D)     | x 91,5 mm                                                                                                                                                                                                                                                                                                     |
| Finish                 | Aluminium, hairline,                                                                                                                                                                                                                                                                                          |
| Operating temperature  | -10°C to +40°C                                                                                                                                                                                                                                                                                                |