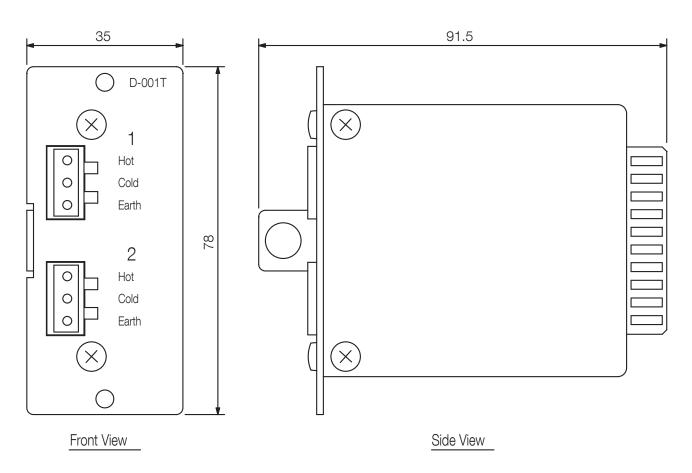

## Specifications

| •                      |                                                                                                                                                                                                                                                                                                      |
|------------------------|------------------------------------------------------------------------------------------------------------------------------------------------------------------------------------------------------------------------------------------------------------------------------------------------------|
| Power source           | 24 V DC                                                                                                                                                                                                                                                                                              |
| Frequency response     | 20 Hz - 20 kHz (+1 / -3 dB)                                                                                                                                                                                                                                                                          |
| Distortion             | < 0.008 % (at 1 kHz, 20 Hz - 20 kHz BPF, Input sensitivity: -10 dB)                                                                                                                                                                                                                                  |
| Current consumption    | 20,0 mA                                                                                                                                                                                                                                                                                              |
| S/N ratio              | 73 dB (at 1 kHz, 20 Hz - 20 kHz BPF, Input sensitivity: -10 dB)                                                                                                                                                                                                                                      |
| Crosstalk              | 75 dB                                                                                                                                                                                                                                                                                                |
| Inputs                 | 2 channels, 3 kOhm (when the phantom power is ON)/10 kOhm (when the phantom power is OFF), electronically-balanced, removable terminal block (3 pins)                                                                                                                                                |
| Equalizer / Filter     | Parametric Equalizer: 10 bands, Frequency: 20 Hz - 20 kHz, 31 points, Variable range: ±12 dB, Q: 0.3 - 5 High-pass Filter: -12 dB/oct, Variable frequency range: 20 Hz - 20 kHz, 31 points Low-pass Filter: -12 dB/oct, Variable frequency range: 20 Hz - 20 kHz, 31 points Compressor: Depth: 1 - 5 |
| Dimensions (W x H x D) | 35 x 78 x 91,5 mm                                                                                                                                                                                                                                                                                    |
| Dimensions (ø x D)     | x 91,5 mm                                                                                                                                                                                                                                                                                            |
| Finish                 | Aluminium, hairline,                                                                                                                                                                                                                                                                                 |
| Operating temperature  | -10°C to +40°C                                                                                                                                                                                                                                                                                       |

## D-001T 9000 SERIES PLUG-IN MODULE

Appearance

UNIT:mm SCALE:1/1