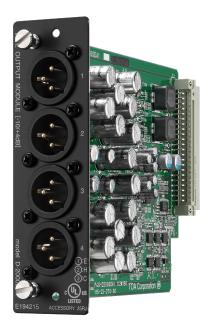

#### LINE OUTPUT MODULE

The D-2000DA1 Line Output Module is designed for use with the D-2008SP Digital Mixing Processor Unit and features high quality sound. The output level of each output terminal can be independently set to either +4 dB or -10 dB and its output mode independently set to either balanced or unbalanced type by the built-in DIP switch. It employs XLR type connectors.

### Key features

• 4-channel, XLR connectors

• D/A converter: 24 bit

• Distortion: 0.008 % or less

1

# Specifications

\* 0 dB = 0.775 V

| Output                    | 4 channels, +4 dB*/-10 dB* (changeable), adaptable load of 600 $\Omega$ or more, balanced (electronically-balanced)/unbalanced (changeable), XLR-3-32 equivalent |
|---------------------------|------------------------------------------------------------------------------------------------------------------------------------------------------------------|
| D/A Converter             | 24 bit                                                                                                                                                           |
| Sampling Frequency        | 48 kHz                                                                                                                                                           |
| Frequency Response        | 20 Hz - 20 kHz, ±1 dB                                                                                                                                            |
| Dynamic Range             | 104 dB (IHF-A weighted) or more                                                                                                                                  |
| Total Harmonic Distortion | 0.008 % or less                                                                                                                                                  |
| Finish                    | Panel: Pre-coated steel plate, black, 30 % gloss                                                                                                                 |
| Dimensions                | 35 (W) x 119.5 (H) x 178.4 (D) mm (1.38" x 4.7" x 7.02")                                                                                                         |
| Weight                    | 200 g (0.44 lb)                                                                                                                                                  |

## A&E specifications

Output module with four balanced audio outputs and 3-pole XLR-connectors.