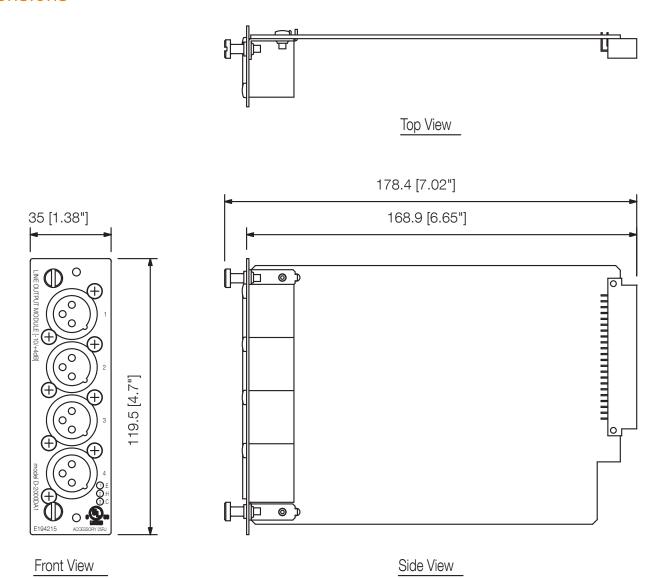

# Specifications

\* 0 dB = 0.775 V

| Output                    | 4 channels, +4 dB*/-10 dB* (changeable), adaptable load of 600 $\Omega$ or more, balanced (electronically-balanced)/unbalanced (changeable), XLR-3-32 equivalent |
|---------------------------|------------------------------------------------------------------------------------------------------------------------------------------------------------------|
| D/A Converter             | 24 bit                                                                                                                                                           |
| Sampling Frequency        | 48 kHz                                                                                                                                                           |
| Frequency Response        | 20 Hz - 20 kHz, ±1 dB                                                                                                                                            |
| Dynamic Range             | 104 dB (IHF-A weighted) or more                                                                                                                                  |
| Total Harmonic Distortion | 0.008 % or less                                                                                                                                                  |
| Finish                    | Panel: Pre-coated steel plate, black, 30 % gloss                                                                                                                 |
| Dimensions                | 35 (W) x 119.5 (H) x 178.4 (D) mm (1.38" x 4.7" x 7.02")                                                                                                         |
| Weight                    | 200 g (0.44 lb)                                                                                                                                                  |

### **Dimensions**

UNIT:mm SCALE:1/2