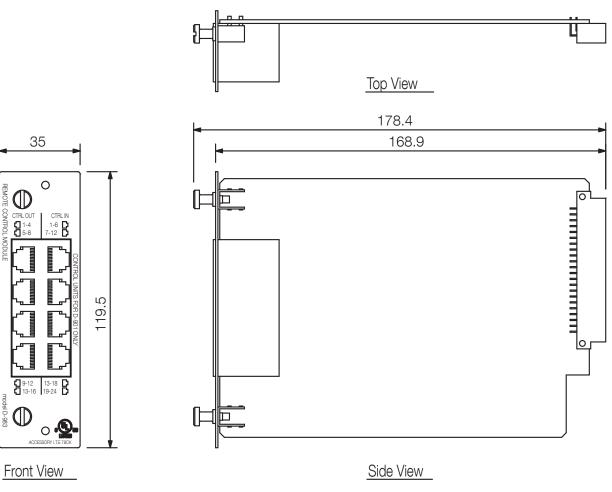

Article number:D-983

Specifications

| 1                      |                                                                                        |
|------------------------|----------------------------------------------------------------------------------------|
| Inputs                 | 24 x Open voltage: 5 V DC, short-sircuit current: 5 mA, Connector: RJ45                |
| Outputs                | 24 x No voltage make contact input, contact capacity: 24 V DC, 100 mA, Connector: RJ45 |
| Dimensions (W x H x D) | 35 x 119,5 x 178,4 mm                                                                  |
| Dimensions (ø x D)     | x 178,4 mm                                                                             |
| Finish                 | Steel plate, pre-coated, 30% gloss, black,                                             |