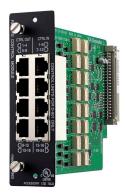

## D-983 REMOTE CONTROL MODULE

The D-983 is a remote control module designed for used with the D-901 Digital Mixer, etc. It permits preset memory recall, input/output channel volume control, stereo input selection and channel ON/OFF operation to be remotely controlled from external equipment. Tally output can also be provided for external control.

D-983 REMOTE CONTROL MODULE

Appearance

**TEMOTE CONTRO** 

model D-98

.....

SCALE:1/2

We supply sound, not equipment. www.toa.eu.