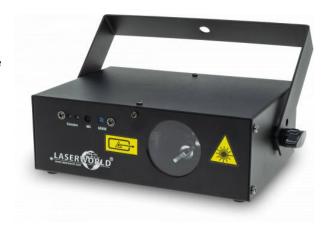

## Laserworld EL-230RGB MK2

Multi-color and stunning white light laser with plug & play operation and DMX control projecting in-air beams, waves and tunnel effects. Perfect for creating a fun atmosphere with a range of colors at home parties, small bars, and mobile DJ events.