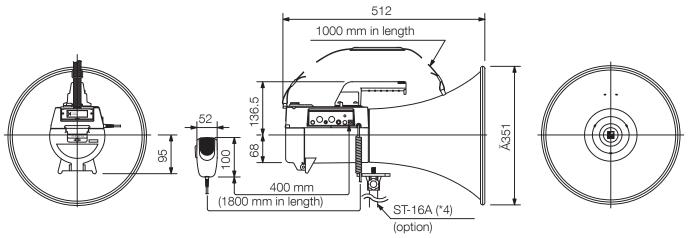

#### Specifications

| Power source           | 10 x 1,5 V (R 20P)                                                        |
|------------------------|---------------------------------------------------------------------------|
| Rated output           | 30 W (45 W max.)                                                          |
| Battery life           | 17 h                                                                      |
| Battery life on signal | 90 min                                                                    |
| Ext. MIC Input         | 600 Ω,unbalanced, ø6.6 phone jack, stereo plug acceptable, volume control |
| Signals                | Whistle                                                                   |
| Audible range          | 800 m (Whistle 1,000 m)                                                   |
| Dimensions (W x H x D) | x 512                                                                     |
| Dimensions (ø x D)     | 351 x 512 mm                                                              |
| Finish                 | Aluminium, ABS resin, die-cast, light grey (RAL 7035 or equivalent), grey |
| Operating temperature  | -10 °C to +40 °C                                                          |

Side View Front View Rear View

UNIT:mm SCALE:1/10