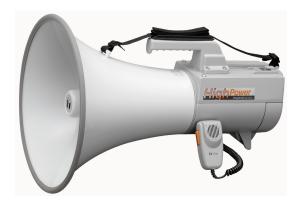

### 30W SHOULDER MEGAPHONE,WH

The ER-2230W is a shoulder megaphone having facilities of EXT. mic input, an AUX input, a DC power input, a battery meter whistle sound. It can be mounted to the optional ST-16A speaker stand. The newly developed polyimide diaphragm is employed to ensure high sound quality.

### 30W SHOULDER MEGAPHONE, WH

Appearance

- <Note on the audible range and battery life>
  1. The indications of the audible range and battery life are based on the JEITA Standard (\*2).
- 2. Audible Range presumes that the megaphone employs new batteries and is used on a quiet street.