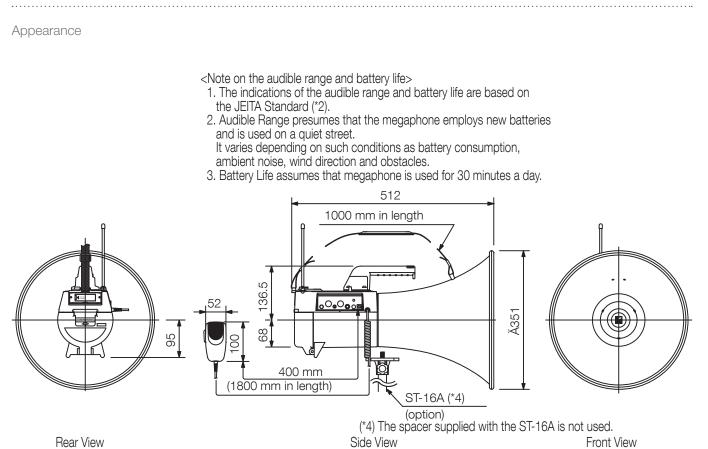

## Specifications

| Power source           | 10 x 1,5 V (R 20P)                                                        |
|------------------------|---------------------------------------------------------------------------|
| Rated output           | 30 W (45 W max.)                                                          |
| Battery life           | 17 h                                                                      |
| Battery life on signal | 90 min                                                                    |
| Ext. MIC Input         | 600 Ω,unbalanced, ø6.6 phone jack, stereo plug acceptable, volume control |
| Signals                | Whistle                                                                   |
| Audible range          | 800 m (Whistle 1,000 m)                                                   |
| Dimensions (W x H x D) | x 512                                                                     |
| Dimensions (ø x D)     | 351 x 512 mm                                                              |
| Finish                 | Aluminium, ABS resin, die-cast, light grey (RAL 7035 or equivalent), grey |
| Operating temperature  | -10 °C to +40 °C                                                          |