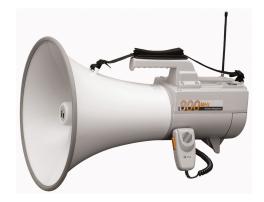

## ER-2930W 30W WIRELESS MEGAPHONE,WH

The ER-2930W is a shoulder megaphone having facilities of EXT. mic input, an AUX input, a DC power input, a battery meter whistle sound. It can be mounted to the optional ST-16A speaker stand. The newly developed polyimide diaphragm is employed to ensure high sound quality.

## Specifications

| Power source           | 10 x 1,5 V (R 20P)                                                        |
|------------------------|---------------------------------------------------------------------------|
| Rated output           | 30 W (45 W max.)                                                          |
| Battery life           | 17 h                                                                      |
| Battery life on signal | 90 min                                                                    |
| Ext. MIC Input         | 600 Ω,unbalanced, ø6.6 phone jack, stereo plug acceptable, volume control |
| Signals                | Whistle                                                                   |
| Audible range          | 800 m (Whistle 1,000 m)                                                   |
| Dimensions (W x H x D) | x 512                                                                     |
| Dimensions (ø x D)     | 351 x 512 mm                                                              |
| Finish                 | Aluminium, ABS resin, die-cast, light grey (RAL 7035 or equivalent), grey |
| Operating temperature  | -10 °C to +40 °C                                                          |