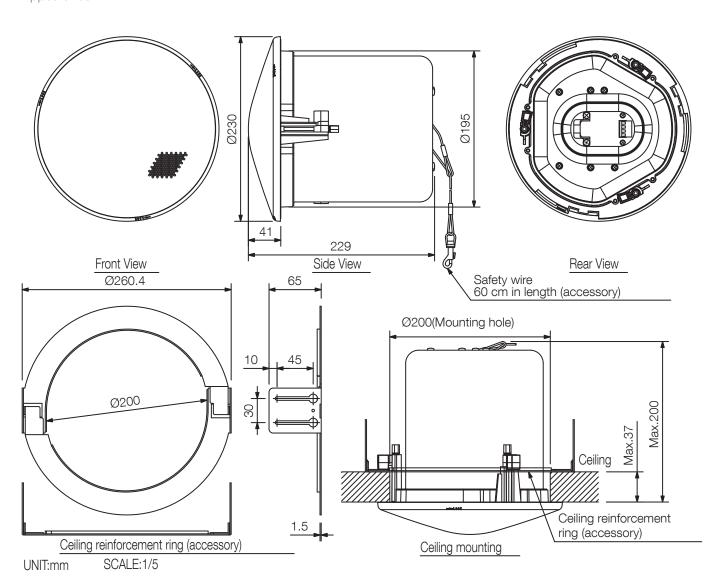

## Specifications

| Opedinoationio                    |                                                                                                               |
|-----------------------------------|---------------------------------------------------------------------------------------------------------------|
| Frequency response                | 70 Hz - 20 kHz                                                                                                |
| Sensitivity (1#V, 1#n) (combined) | 90 dB                                                                                                         |
| Speaker component                 | 12 cm cone-type                                                                                               |
| Rated input                       | 30 W                                                                                                          |
| Tappings                          | 30 / 10 / 3 / 1 W (100 V), 30 / 15 / 5 / 1.5 / 0.5 W (70 V)                                                   |
| Mounting hole                     | 200,00 mm                                                                                                     |
| Power handling capacity           | Continuous pink noise: 60 W (8 $\Omega$ ), Continuous program: 120 W (8 $\Omega$ )                            |
| Dimensions (W x H x D)            | x 229                                                                                                         |
| Dimensions (ø x D)                | 230 x 229 mm                                                                                                  |
| Finish                            | Steel plate, Fire-resistant ABS resin (resin material grade: UL-94 V-0), cream white (RAL 9001 or equivalent) |

## Appearance