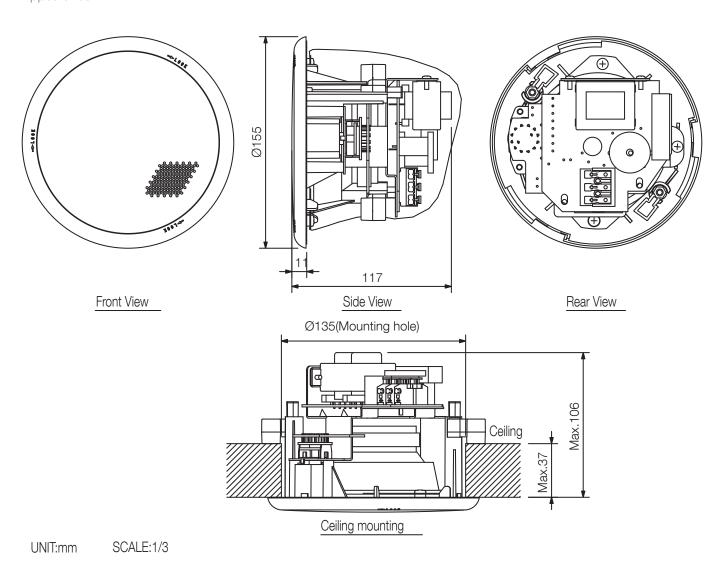

## Specifications

| opoomoationo                      |                                                                                  |
|-----------------------------------|----------------------------------------------------------------------------------|
| Frequency response                | 65 Hz - 18 kHz                                                                   |
| Sensitivity (1#V, 1#n) (combined) | 88 dB                                                                            |
| Speaker component                 | 10 cm cone-type                                                                  |
| Rated input                       | 6 W                                                                              |
| Tappings                          | 6/3W(100 V), 6/3/1.5W(70 V)                                                      |
| Mounting hole                     | 135,00 mm                                                                        |
| Power handling capacity           | Continuous pink noise: 9 W (8 $\Omega$ ), Continuous program: 18 W (8 $\Omega$ ) |
| Dimensions (W x H x D)            | x 117                                                                            |
| Dimensions (ø x D)                | 155 x 117 mm                                                                     |
| Finish                            | Steel plate, Fire-resistant ABS resin (resin material grade: UL-94 V-0), white   |