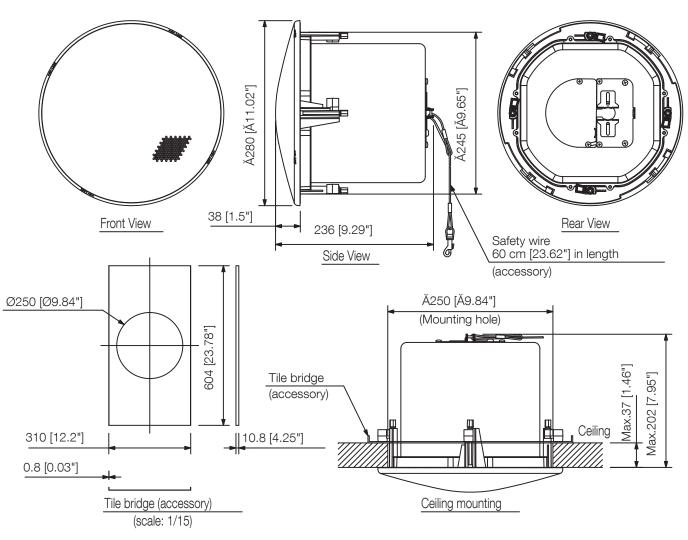

hole                        | 250,00 mm                                                                                                     |
| Power handling capacity              | Continuous pink noise: 90 W (8 Ω), Continuous program: 180 W (8 Ω)                                            |
| Dimensions (W $\times$ H $\times$ D) | x 227                                                                                                         |
| Dimensions (ø x D)                   | 280 x 227 mm                                                                                                  |
| Finish                               | Steel plate, Fire-resistant ABS resin (resin material grade: UL-94 V-0), cream white (RAL 9001 or equivalent) |





F-2852C PANEL CONE SPEAKER

Appearance



.....

UNIT:mm SCALE:1/6