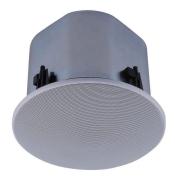

The F-2852C ceiling and wall-mounted speaker covers a wide area and can be used for 25, 70 and 100 V line applications. Well-balanced sound can be heard uniformly at any location.

.....

.....

Order no: F-2852C EU

F-2852C PANEL CONE SPEAKER

Appearance

.....

UNIT:mm SCALE:1/6