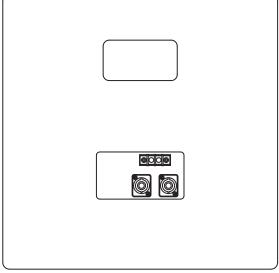

## Specifications

| Frequency response                | 40 Hz - 1.2 kHz                                                                            |
|-----------------------------------|--------------------------------------------------------------------------------------------|
| Connection                        | Speakon NL4MP x 2 and M4 screw terminals                                                   |
| Sensitivity (1#V, 1#n) (combined) | 90 dB (at installation in free sound field, 96 dB at installation in 1/2 free sound field) |
| Speaker component                 | 30 cm cone-type speaker                                                                    |
| Rated impedance                   | 8 Ω                                                                                        |
| Power handling capacity           | Continuous pink noise: 200 W / Continuous program: 600 W                                   |
| Dimensions (W x H x D)            | 408 x 406 x 450 mm                                                                         |
| Dimensions (ø x D)                | x 450 mm                                                                                   |
| Finish                            | Plywood, off-white (RAL 9010 or equivalent)                                                |

## FB-120W SUBWOOFER SYSTEM

Appearance

Rear View

UNIT:mm SCALE:1/6