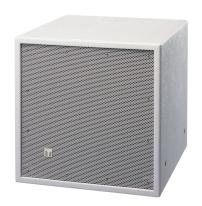

## FB-120W SUBWOOFER SYSTEM

The FB-120 is a compact, indoor-use subwoofer system employing a high-power 30 cm (12") woofer. It is designed for use in conjunction with TOA's HX-5 series or other full range speakers, and is particularly ideal for reproducing dynamic low-frequency sound for both permanent and temporary installations.

## Specifications

| Frequency response                | 40 Hz - 1.2 kHz                                                                            |
|-----------------------------------|--------------------------------------------------------------------------------------------|
| Connection                        | Speakon NL4MP x 2 and M4 screw terminals                                                   |
| Sensitivity (1#V, 1#n) (combined) | 90 dB (at installation in free sound field, 96 dB at installation in 1/2 free sound field) |
| Speaker component                 | 30 cm cone-type speaker                                                                    |
| Rated impedance                   | 8 Ω                                                                                        |
| Power handling capacity           | Continuous pink noise: 200 W / Continuous program: 600 W                                   |
| Dimensions (W x H x D)            | 408 x 406 x 450 mm                                                                         |
| Dimensions (ø x D)                | x 450 mm                                                                                   |
| Finish                            | Plywood, off-white (RAL 9010 or equivalent)                                                |