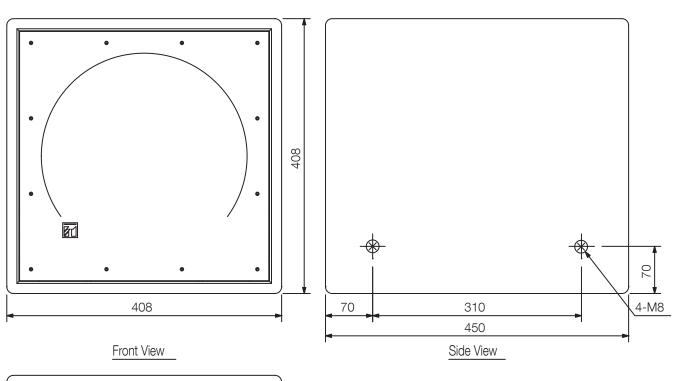

## Specifications

| Frequency response                | 40 Hz - 1.2 kHz                                                                            |
|-----------------------------------|--------------------------------------------------------------------------------------------|
| Connection                        | Speakon NL4MP x 2 and M4 screw terminals                                                   |
| Sensitivity (1#V, 1#n) (combined) | 90 dB (at installation in free sound field, 96 dB at installation in 1/2 free sound field) |
| Speaker component                 | 30 cm cone-type speaker                                                                    |
| Rated impedance                   | 8 Ω                                                                                        |
| Power handling capacity           | Continuous pink noise: 200 W / Continuous program: 600 W                                   |
| Dimensions (W x H x D)            | 408 x 406 x 450 mm                                                                         |
| Dimensions (ø x D)                | x 450 mm                                                                                   |
| Finish                            | Plywood, off-white (RAL 9010 or equivalent)                                                |

## FB-120W SUBWOOFER SYSTEM

Appearance

Rear View

UNIT:mm SCALE:1/6