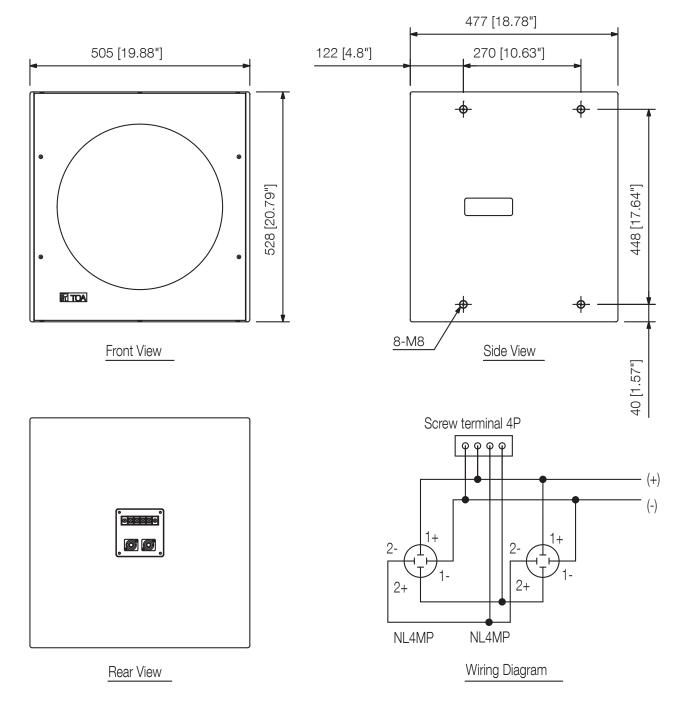

## Specifications

|  | Dimensions (W x H x D) | 505 x 528 x 477 mm                                                   |
|--|------------------------|----------------------------------------------------------------------|
|  | Dimensions (ø x D)     | x 477 mm                                                             |
|  | Finish                 | MDF, urethane coating, paint, black, black (RAL 9005 or equivalent), |