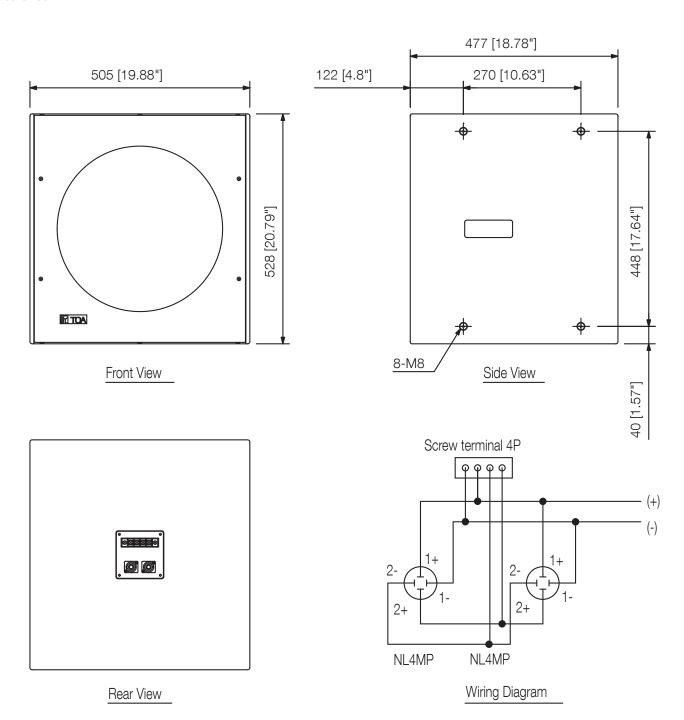

## Specifications

| Dimensions (W x H x D) | 505 x 528 x 477 mm                                                |
|------------------------|-------------------------------------------------------------------|
| Dimensions (ø x D)     | x 477 mm                                                          |
| Finish                 | MDF, urethane coating, paint, off-white (RAL 9010 or equivalent), |

## FB-150W SUBWOOFER SYSTEM

Appearance

UNIT:mm SCALE:1/10