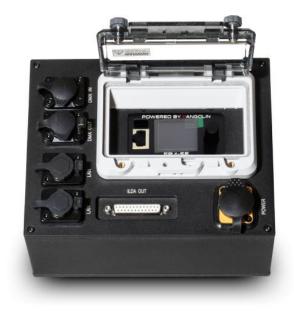

## Laserworld FB4 MAX<sup>2</sup>

The Laserworld FB4 MAX $^2$  is a External Pangolin Flashback 4 FB4 MAX interface with Quickshow software license. It comes in a rugged and rainproof aluminium housing and thus its suitable for indoor and outdoor use. The Laserworld FB4 MAX $^2$  comes with an build in power supply, M10 thread for attaching a clamp

- DMX IN/OUT
- ILDA
- Internal power supply
- M10 thread to attach a clamp
- Rugged aluminium housing
- Pangolin Quickshow software license included
- Can be upgraded to Pangolin Beyond
- IP64 rated housing
- Internal switch
- Safety eyelet
- 5-Pin DMX in/out
- ILDA out