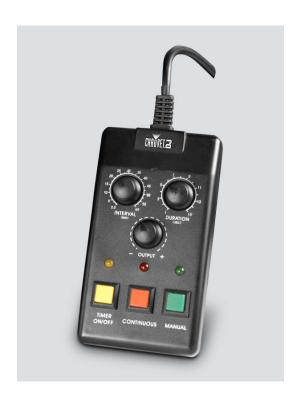

## FC-T (Timer Remote Control)

The FC-T is a remote control designed to work with most CHAUVET fog machines. Three LED indicators display timer on/off, continuous fog on/off and whether the machine is ready or heating. Two rotary knobs set interval and duration times.

## Highlights

- Designed to automatically trigger the fog output in most CHAUVET DJ fog machines
- Eliminates the need for extra plugs by receiving power from the fog machine
- Built-in LEDs indicate the machine and controller status
- Simplify operation with 3 rotary knobs that set interval, duration time and output levels
- Fog on the fly with a manual override and constant output button
- Keep track of your receiver with the magnetized back plate